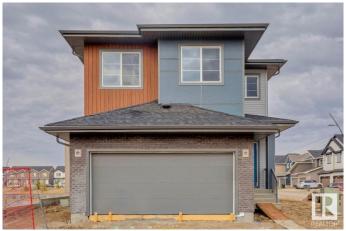

# \$677,318 - 2840 191 Street, Edmonton

MLS® #E4432451

# \$677,318

5 Bedroom, 4.00 Bathroom, 2,371 sqft Single Family on 0.00 Acres

The Uplands, Edmonton, AB

Welcome to this stunning home in the sought-after Uplands community, offering modern finishes and thoughtful design throughout. Perfect for families, this home combines comfort, functionality, and style. 5 generously sized bedrooms and 4 full bathrooms, ideal for growing families or hosting guests. Modern Finishes with quartz countertops throughout the home, adding elegance and durability to every surface. MDF shelving throughout, providing ample storage solutions for an organized living space. Beautiful railing design that adds character and charm to the home's interior. Situated on a corner lot, offering extra privacy, space, and plenty of natural light.

### **Exterior**

Exterior Wood, Brick, Vinyl

Exterior Features Corner Lot, Cul-De-Sac, Park/Reserve, Schools, Shopping Nearby

Roof Asphalt Shingles
Construction Wood, Brick, Vinyl

Foundation Concrete Perimeter