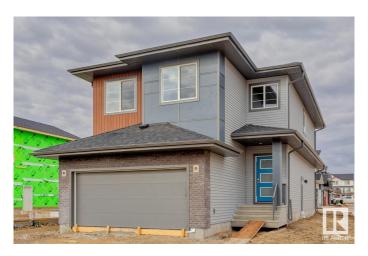

# \$677,318 - 2840 191 Street, Edmonton

MLS® #E4432451

# \$677,318

5 Bedroom, 4.00 Bathroom, 2,371 sqft Single Family on 0.00 Acres

The Uplands, Edmonton, AB

Welcome to this stunning home in the sought-after Uplands community, offering modern finishes and thoughtful design throughout. Perfect for families, this home combines comfort, functionality, and style. 5 generously sized bedrooms and 4 full bathrooms, ideal for growing families or hosting guests. Modern Finishes with quartz countertops throughout the home, adding elegance and durability to every surface. MDF shelving throughout, providing ample storage solutions for an organized living space. Beautiful railing design that adds character and charm to the home's interior. Situated on a corner lot, offering extra privacy, space, and plenty of natural light.

### **Exterior**

Exterior Wood, Brick, Vinyl

Exterior Features Corner Lot, Cul-De-Sac, Park/Reserve, Schools, Shopping Nearby

Roof Asphalt Shingles
Construction Wood, Brick, Vinyl

Foundation Concrete Perimeter