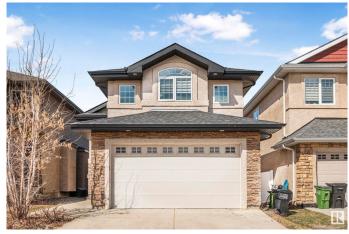

# \$624,000 - 550 Albany Way, Edmonton

MLS® #E4432241

#### \$624,000

5 Bedroom, 3.00 Bathroom, 1,524 sqft Single Family on 0.00 Acres

Albany, Edmonton, AB

This 5-bedroom, 3-bathroom home in the sought-after community of Albany offers the perfect blend of space, comfort, and convenience. The open-concept kitchen blends seamlessly with the living and dining areas, creating a natural flow that's ideal for both everyday living and entertaining. This property features elegant granite countertops and a convenient separate entrance, offering both style and versatility. A fully finished and spacious basement provides additional flexibilityâ€"whether you need a home office, gym, or play area. The property is move-in ready and features a fenced backyard, perfect for pets or outdoor gatherings. Located just minutes from the Anthony Henday, with easy access to schools, parks, and all major amenities.

#### **Essential Information**

MLS® # E4432241 Price \$624,000

Bedrooms 5
Bathrooms 3.00
Full Baths 3

Square Footage 1,524
Acres 0.00
Year Built 2013

Single Family Type

**Detached Single Family** Sub-Type

Style Bi-Level Status Active

Has Basement Yes

Basement Full, Finished

**Exterior** 

Exterior Wood, Stucco

Exterior Features Cul-De-Sac, Fenced

Roof **Asphalt Shingles** 

Construction Wood, Stucco

Foundation Concrete Perimeter