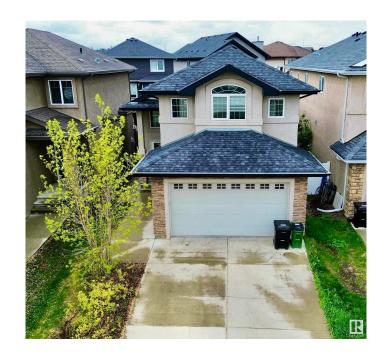

# \$624,000 - 550 Albany Way, Edmonton

MLS® #E4432241

#### \$624,000

5 Bedroom, 3.00 Bathroom, 1,524 sqft Single Family on 0.00 Acres

Albany, Edmonton, AB

This 5-bedroom, 3-bathroom home in the sought-after community of Albany offers the perfect blend of space, comfort, and convenience. The open-concept kitchen blends seamlessly with the living and dining areas, creating a natural flow that's ideal for both everyday living and entertaining. This property features elegant granite countertops and a convenient separate entrance, offering both style and versatility. A fully finished and spacious basement provides additional flexibilityâ€"whether you need a home office, gym, or play area. The property is move-in ready and features a fenced backyard, perfect for pets or outdoor gatherings. Located just minutes from the Anthony Henday, with easy access to schools, parks, and all major amenities.

#### **Essential Information**

MLS® # E4432241 Price \$624,000

Bedrooms 5
Bathrooms 3.00
Full Baths 3

Square Footage 1,524
Acres 0.00
Year Built 2013

Single Family Type

**Detached Single Family** Sub-Type

Style Bi-Level Status Active

Has Basement Yes

Basement Full, Finished

**Exterior** 

Exterior Wood, Stucco

Exterior Features Cul-De-Sac, Fenced

Roof **Asphalt Shingles** 

Construction Wood, Stucco

Foundation Concrete Perimeter