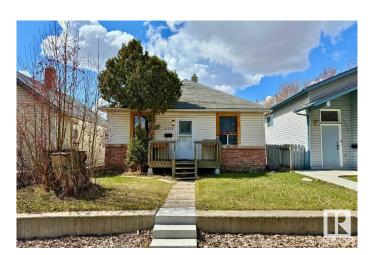

## \$180,000

2 Bedroom, 1.00 Bathroom, 931 sqft Single Family on 0.00 Acres

Calder, Edmonton, AB

Opportunity knocksâ€"for those with vision and a tool belt. This home needs work, no doubt about it, but it offers a blank canvas for the savvy investor or buyer willing to roll up their sleeves. With a newer hot water tank and furnace already in place, some of the heavy lifting is done. The rest? Well, that's where your creativity (and elbow grease) comes in. Priced to reflect the condition, this is a chance to add serious valueâ€"but it's not for the timid

### **Exterior**

Exterior Wood, Stone, Vinyl

Exterior Features Back Lane, Fenced, Playground Nearby, Public Transportation, Schools,

Shopping Nearby

Roof Asphalt Shingles

Construction Wood, Stone, Vinyl

Foundation Concrete Perimeter