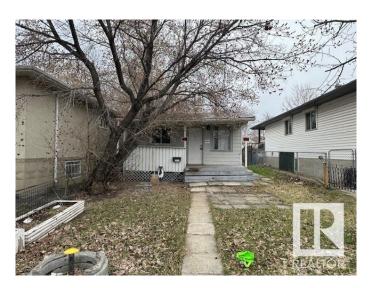

### \$164,900

2 Bedroom, 1.00 Bathroom, 667 sqft Single Family on 0.00 Acres

Mccauley, Edmonton, AB

Prime location to build and invest in the mature area location! Investor Alert or First time buyer!! Cozy livable bungalow in the mature down town city neighborhood, minutes to the heart of Edmonton! Situated on a 29' x 129' lot zoned RF3. This is a GREAT rental or live and re-development later property. 2 bedrooms, 1 bathroom, laminate flooring, metal roof, newer hot water tank, crawl space for storage. Build a new single family and duplex housing or possible four units. CLOSE TO ALL AMENITIES, SCHOOLS, MAJOR BUS ROUTES, LRT LINE, GROCERY STORES & RESTAURANTS, MEDICAL SERVICES. **BRING OFFERS! MUST SELL!** 

Year Built

Type Single Family

1920

Sub-Type Detached Single Family

Style Bungalow

Status Active

#### **Exterior**

Exterior Wood, Vinyl

Exterior Features Landscaped, Paved Lane, Private Setting, Schools, Shopping Nearby

Roof Metal

Construction Wood, Vinyl

Foundation Concrete Perimeter