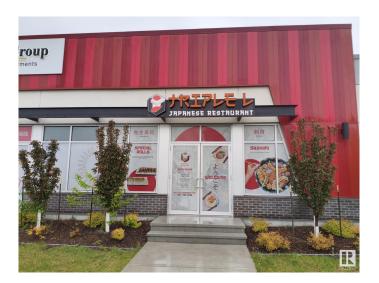

### \$350,000

0 Bedroom, 0.00 Bathroom, Business on 0.00 Acres

Tamarack, Edmonton, AB

Turnkey Japanese Restaurant â€" Prime Location, Fully Equipped & Ready to Operate Discover an exceptional opportunity to own a fully licensed and operational Japanese restaurant in a high-traffic, sought-after location. This beautifully designed space blends traditional Japanese aesthetics with modern elegance, offering a warm and inviting atmosphere that keeps customers coming back. Step into a turnkey business complete with a fully equipped kitchen, sushi bar, and spacious dining area featuring authentic decor, ambient lighting, and premium finishes. With a proven track record of consistent foot traffic and strong local following, this restaurant is ideal for entrepreneurs, chefs, or investors looking to enter or expand in the vibrant dining scene.