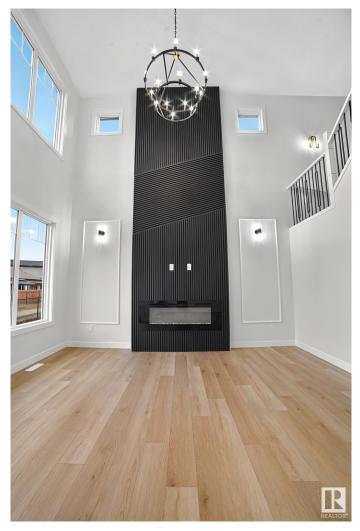

#### \$649,000

4 Bedroom, 2.50 Bathroom, 2,371 sqft Single Family on 0.00 Acres

Woodbend, Leduc, AB

Welcome to this beautifully crafted 2,370 sq. ft. home in the desirable community of Woodbend, Leduc. This two-storey gem features an open-to-above great room, a stylish kitchen with built-in wall oven and microwave, plus a functional spice kitchen for all your cooking needs. A bright nook, main floor den, and a mudroom with custom shelving add to the thoughtful layout. Upstairs, enjoy a cozy bonus room, tech space, and a laundry room with open shelving. The spacious primary suite offers a luxurious ensuite and large walk-in closet, while the two additional bedrooms each include their own W.I.C. Designed for growing families and entertainers alike, this home blends smart design with elegant finishes. A backyard deck, double garage, and prime location near parks, schools, and trails complete the package. Move-in ready and full of features, this home is a must-see!