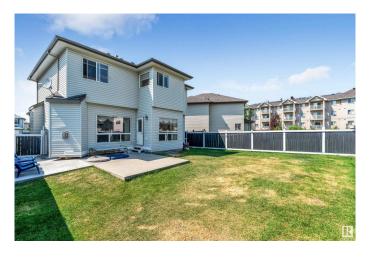

## \$599.900

7 Bedroom, 3.50 Bathroom, 2,286 sqft Single Family on 0.00 Acres

Wild Rose, Edmonton, AB

Welcome to this spacious home in \*\*WILDROSE\*\* with over 3000 sq. ft. of living space and a FULLY FINISHED BASEMENT. Total 7 BEDS and 4 BATHS. The front living area is ideal for formal gatherings. A beautiful kitchen and second living space provide a cozy atmosphere for family time. Outside, enjoy a big backyard with a concrete patio perfect for BBQ parties and family gatherings. Upstairs features a large bonus area, 4 beds, and 2 baths. The finished basement is great for a growing family and has potential for a RENTAL SUITE. Stay comfortable year-round with AC and a garage heater. Located in a quiet cul-de-sac near Sector 17 Plaza and 17 Street. This home is ready for you!