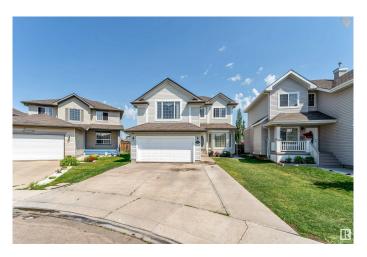

## \$599.900

7 Bedroom, 3.50 Bathroom, 2,286 sqft Single Family on 0.00 Acres

Wild Rose, Edmonton, AB

Welcome to this spacious home in \*\*WILDROSE\*\* with over 3000 sq. ft. of living space and a FULLY FINISHED BASEMENT. Total 7 BEDS and 4 BATHS. The front living area is ideal for formal gatherings. A beautiful kitchen and second living space provide a cozy atmosphere for family time. Outside, enjoy a big backyard with a concrete patio perfect for BBQ parties and family gatherings. Upstairs features a large bonus area, 4 beds, and 2 baths. The finished basement is great for a growing family and has potential for a RENTAL SUITE. Stay comfortable year-round with AC and a garage heater. Located in a quiet cul-de-sac near Sector 17 Plaza and 17 Street. This home is ready for you!

# **Community Information**

Address 3411 23 Street

Area Edmonton
Subdivision Wild Rose
City Edmonton
County ALBERTA

Province AB

Postal Code T6T 0B2