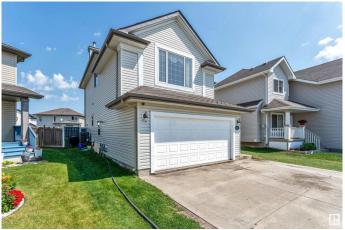

## \$599.900

7 Bedroom, 3.50 Bathroom, 2,286 sqft Single Family on 0.00 Acres

Wild Rose, Edmonton, AB

Welcome to this spacious home in \*\*WILDROSE\*\* with over 3000 sq. ft. of living space and a FULLY FINISHED BASEMENT. Total 7 BEDS and 4 BATHS. The front living area is ideal for formal gatherings. A beautiful kitchen and second living space provide a cozy atmosphere for family time. Outside, enjoy a big backyard with a concrete patio perfect for BBQ parties and family gatherings. Upstairs features a large bonus area, 4 beds, and 2 baths. The finished basement is great for a growing family and has potential for a RENTAL SUITE. Stay comfortable year-round with AC and a garage heater. Located in a quiet cul-de-sac near Sector 17 Plaza and 17 Street. This home is ready for you!

#### **Amenities**

Amenities Carbon Monoxide Detectors, Detectors Smoke

Parking Double Garage Attached