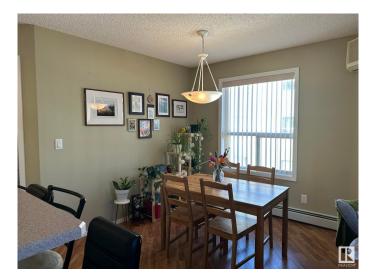

## \$209,900

2 Bedroom, 2.00 Bathroom, 960 sqft Condo / Townhouse on 0.00 Acres

Terra Losa, Edmonton, AB

Corner Unit with a wrap around balcony! Light and bright, this 2 bedroom, 2 full bathroom property features an open design, large kitchen, good sized carpeted bedrooms, tile and laminate flooring, a gas fireplace, air conditioning and titled underground heated parking with secure storage. Amenities include an exercise room, rec room, tons of visitor parking, and a car wash! Conveniently located in West Edmonton, you are close to WEM, bus routes, walking trails and roads that get you everywhere, this 18+ building is a great place to call home, at a price that is cheaper than rent!