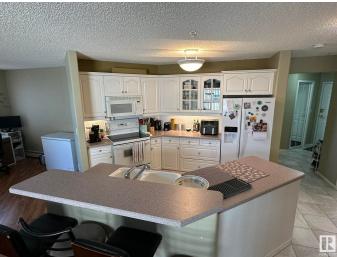

## \$209,900

2 Bedroom, 2.00 Bathroom, 960 sqft Condo / Townhouse on 0.00 Acres

Terra Losa, Edmonton, AB

Corner Unit with a wrap around balcony! Light and bright, this 2 bedroom, 2 full bathroom property features an open design, large kitchen, good sized carpeted bedrooms, tile and laminate flooring, a gas fireplace, air conditioning and titled underground heated parking with secure storage. Amenities include an exercise room, rec room, tons of visitor parking, and a car wash! Conveniently located in West Edmonton, you are close to WEM, bus routes, walking trails and roads that get you everywhere, this 18+ building is a great place to call home, at a price that is cheaper than rent!