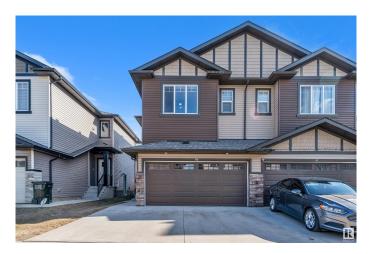

## \$479,999

4 Bedroom, 3.50 Bathroom, 1,507 sqft Condo / Townhouse on 0.00 Acres

Laurel, Edmonton, AB

DOUBLE CAR GARAGE, SEPARATE ENTRANCE to basement this Half Duplex has it all. On main floor you will find beautiful kitchen up to ceiling cabinets with quartz countertops, stainless steel appliances, living room with fireplace, nook and 1/2 bath. Spindle railing on stairs. up stairs you will find spacious bonus area, Master bedroom with his own en suite bath. 2 other good size bedrooms and common full bath, top floor laundry. Basement is fully finished with another kitchen a full bath, 1 Bedroom, separate laundry. close to all shopping and major roads.

# **Essential Information**

MLS® # E4431763 Price \$479,999

Bedrooms 4

Bathrooms 3.50

Full Baths 3

Half Baths 1

Square Footage 1,507 Acres 0.00 Year Built 2018

Type Condo / Townhouse