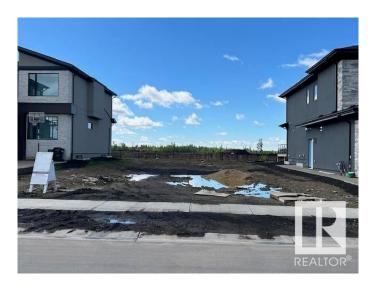

#### \$574,000

0 Bedroom, 0.00 Bathroom, Single Family on 0.00 Acres

Keswick Area, Edmonton, AB

Welcome to this Rear Estate Lot with Private South facing back yard onto a private walkway and minutes to the North Saskatchewan River. Surrounded by Executive Homes build your own custom dream home in the prestigious community of Keswick On The River. This 5600 Square Foot lot offers a 42 foot building pocket and the ability to accommodate a Triple Garage. The lot has a walking path next to the rear property line for your privacy and with completed neighbour houses on either side for less building construction disruption. Close to all amenities such as Schools, Shopping, Retail and two prestigious Golf Courses.