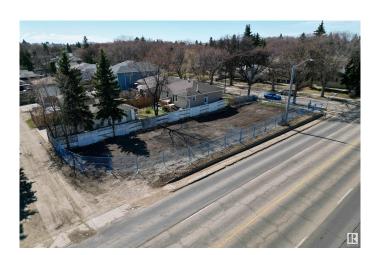

### \$360,000

0 Bedroom, 0.00 Bathroom, Single Family on 0.00 Acres

Woodcroft, Edmonton, AB

Rare Infill Opportunity in Woodcroft! This vacant 44' x 140.1' lot offers the potential to build a 7-unit multifamily development in one of Edmonton's most in-demand communities. Located on a quiet, tree-lined street with RM zoning, you're just minutes from downtown, Westmount, NAIT, and the vibrant 124 Street District. The area is ideal for attracting long-term tenants or resale buyers, with excellent access to transit, schools, parks, and major routes. Whether you're an experienced developer or exploring your first multi-family project, this is a high-potential site in a rapidly revitalizing area.