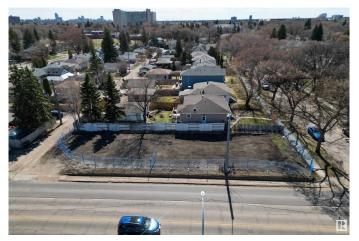

### \$360,000

0 Bedroom, 0.00 Bathroom, Single Family on 0.00 Acres

Woodcroft, Edmonton, AB

Rare Infill Opportunity in Woodcroft! This vacant 44' x 140.1' lot offers the potential to build a 7-unit multifamily development in one of Edmonton's most in-demand communities. Located on a quiet, tree-lined street with RM zoning, you're just minutes from downtown, Westmount, NAIT, and the vibrant 124 Street District. The area is ideal for attracting long-term tenants or resale buyers, with excellent access to transit, schools, parks, and major routes. Whether you're an experienced developer or exploring your first multi-family project, this is a high-potential site in a rapidly revitalizing area.