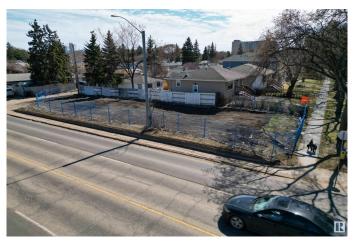

### \$360,000

0 Bedroom, 0.00 Bathroom, Single Family on 0.00 Acres

Woodcroft, Edmonton, AB

Rare Infill Opportunity in Woodcroft! This vacant 44' x 140.1' lot offers the potential to build a 7-unit multifamily development in one of Edmonton's most in-demand communities. Located on a quiet, tree-lined street with RM zoning, you're just minutes from downtown, Westmount, NAIT, and the vibrant 124 Street District. The area is ideal for attracting long-term tenants or resale buyers, with excellent access to transit, schools, parks, and major routes. Whether you're an experienced developer or exploring your first multi-family project, this is a high-potential site in a rapidly revitalizing area.