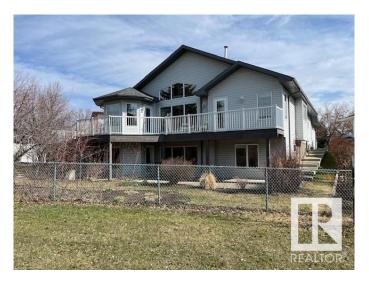

# \$574,900

4 Bedroom, 3.00 Bathroom, 1,590 sqft Single Family on 0.00 Acres

Matt Berry, Edmonton, AB

Walk out bungalow, PIE LOT, quiet, cul-de-sac and backing onto green space. Outstanding, custom built home, original owner, fantastic cathedral ceilings that highlight the floor plan and stunning floor to ceiling windows. Open white and bright kitchen island, large primary bedroom with a walk-in closet and four piece soaker en suite plus French doors to wrap around sun deck. Top-notch basement development flooded with sunshine. Main floor, laundry, gas fireplace in the great room, open staircase. Wonderful sun deck that is large and perfectly planned for those summer family BBQS. Garage is oversized.

#### **Amenities**

Amenities Deck, Walkout Basement, See Remarks
Parking Double Garage Attached, Over Sized

### **Exterior**

Exterior Wood, Vinyl

Exterior Features Backs Onto Park/Trees, Fenced, No Back Lane, See Remarks

Roof Asphalt Shingles

Construction Wood, Vinyl

Foundation Concrete Perimeter