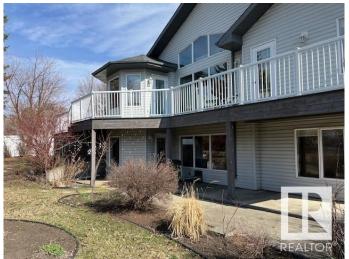

# \$574,900

4 Bedroom, 3.00 Bathroom, 1,590 sqft Single Family on 0.00 Acres

Matt Berry, Edmonton, AB

Walk out bungalow, PIE LOT, quiet, cul-de-sac and backing onto green space. Outstanding, custom built home, original owner, fantastic cathedral ceilings that highlight the floor plan and stunning floor to ceiling windows. Open white and bright kitchen island, large primary bedroom with a walk-in closet and four piece soaker en suite plus French doors to wrap around sun deck. Top-notch basement development flooded with sunshine. Main floor, laundry, gas fireplace in the great room, open staircase. Wonderful sun deck that is large and perfectly planned for those summer family BBQS. Garage is oversized.

#### **Amenities**

Amenities Deck, Walkout Basement, See Remarks
Parking Double Garage Attached, Over Sized

### **Exterior**

Exterior Wood, Vinyl

Exterior Features Backs Onto Park/Trees, Fenced, No Back Lane, See Remarks

Roof Asphalt Shingles

Construction Wood, Vinyl

Foundation Concrete Perimeter