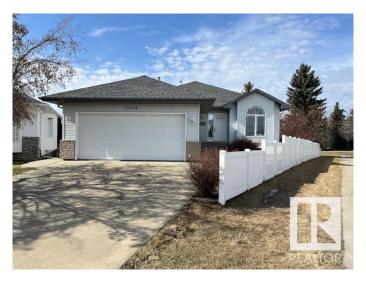

# \$574,900

4 Bedroom, 3.00 Bathroom, 1,590 sqft Single Family on 0.00 Acres

Matt Berry, Edmonton, AB

Walk out bungalow, PIE LOT, quiet, cul-de-sac and backing onto green space. Outstanding, custom built home, original owner, fantastic cathedral ceilings that highlight the floor plan and stunning floor to ceiling windows. Open white and bright kitchen island, large primary bedroom with a walk-in closet and four piece soaker en suite plus French doors to wrap around sun deck. Top-notch basement development flooded with sunshine. Main floor, laundry, gas fireplace in the great room, open staircase. Wonderful sun deck that is large and perfectly planned for those summer family BBQS. Garage is oversized.

#### **Amenities**

Amenities Deck, Walkout Basement, See Remarks
Parking Double Garage Attached, Over Sized

### **Exterior**

Exterior Wood, Vinyl

Exterior Features Backs Onto Park/Trees, Fenced, No Back Lane, See Remarks

Roof Asphalt Shingles

Construction Wood, Vinyl

Foundation Concrete Perimeter