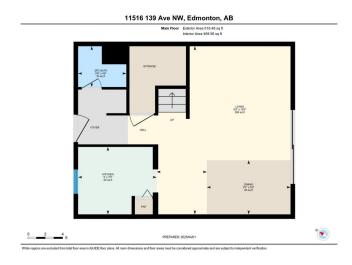

#### \$198.000

3 Bedroom, 1.50 Bathroom, 1,021 sqft Condo / Townhouse on 0.00 Acres

Carlisle, Edmonton, AB

Welcome to Glamorgan Estates â€" A Hidden Gem in Family-Friendly Carlisle! Located in the heart of Castledowns, this beautifully maintained townhome is part of a well-kept complex with recent updates including a newer roof, siding, windows, and crisp white vinyl fencing. Step inside to find a bright and inviting living room, a warm oak kitchen, 3 spacious bedrooms, and 1.5 bathrooms â€" perfect for families or savvy investors. Enjoy your own private, fenced yard, and the convenience of an assigned parking stall. Just minutes from the YMCA, schools, parks, shopping, and public transit, this home offers both comfort and convenience in a fantastic location. Whether you're a first-time buyer or looking for a great investment opportunity, this property is a must-see!

## **Essential Information**

MLS® # E4431452 Price \$198,000

Bedrooms 3

Bathrooms 1.50

Full Baths 1
Half Baths 1

Square Footage 1,021

Acres 0.00

Year Built 1977

#### Interior

Appliances Dryer, Hood Fan, Refrigerator, Stove-Electric, Washer

Heating Forced Air-1, Natural Gas

Stories 2

Has Basement Yes

Basement Full, Unfinished