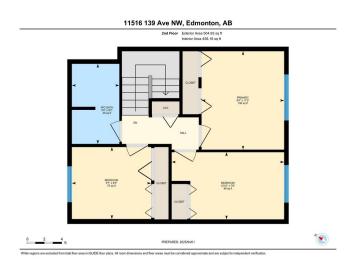

#### \$198.000

3 Bedroom, 1.50 Bathroom, 1,021 sqft Condo / Townhouse on 0.00 Acres

Carlisle, Edmonton, AB

Welcome to Glamorgan Estates â€" A Hidden Gem in Family-Friendly Carlisle! Located in the heart of Castledowns, this beautifully maintained townhome is part of a well-kept complex with recent updates including a newer roof, siding, windows, and crisp white vinyl fencing. Step inside to find a bright and inviting living room, a warm oak kitchen, 3 spacious bedrooms, and 1.5 bathrooms â€" perfect for families or savvy investors. Enjoy your own private, fenced yard, and the convenience of an assigned parking stall. Just minutes from the YMCA, schools, parks, shopping, and public transit, this home offers both comfort and convenience in a fantastic location. Whether you're a first-time buyer or looking for a great investment opportunity, this property is a must-see!

## **Essential Information**

MLS® # E4431452 Price \$198,000

Bedrooms 3

Bathrooms 1.50

Full Baths 1
Half Baths 1

Square Footage 1,021

Acres 0.00

Year Built 1977

#### Interior

Appliances Dryer, Hood Fan, Refrigerator, Stove-Electric, Washer

Heating Forced Air-1, Natural Gas

Stories 2

Has Basement Yes

Basement Full, Unfinished