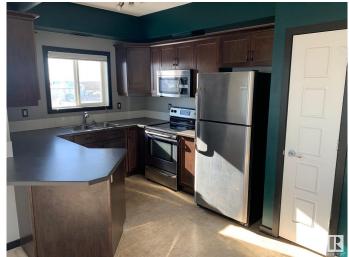

## \$174,900

2 Bedroom, 2.00 Bathroom, 920 sqft Condo / Townhouse on 0.00 Acres

Carlton, Edmonton, AB

2 bedroom, 2 bathroom 920 sq. ft. condo in the community of Carlton. This large condo features a balcony, large primary bedroom with walk through closet and ensuite. Two underground parking stalls and insuite laundry. Great location close to all amenities.