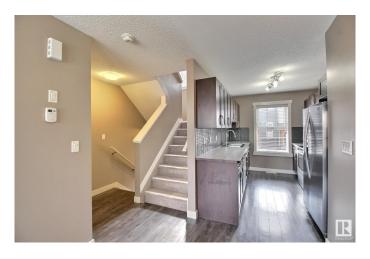

#### \$205,000

2 Bedroom, 2.00 Bathroom, 899 sqft Condo / Townhouse on 0.00 Acres

Southfork, Leduc, AB

Bright, open, and beautifully designed! This stunning home features a spacious main floor with large windows that flood the space with natural light. The kitchen features stainless steel appliances, rich espresso cabinetry, and a stylish tile backsplash. Upstairs, enjoy a generous primary bedroom complete with walk-in closet and a 4-piece ensuite. The lower level offers a large additional bedroom and a full 3-piece bathroomâ€"perfect for guests or a home office. Step out onto the deck to relax with peaceful views of the greenspace. Located just minutes from the airport, this home blends comfort, convenience, and style! Some pictures have been virtually staged to imagine the space.

### Interior

Interior Features ensuite bathroom

Appliances Dishwasher-Built-In, Dryer, Microwave Hood Fan, Refrigerator,

Stove-Electric, Washer, Window Coverings

Heating Forced Air-1, Natural Gas

Stories 3