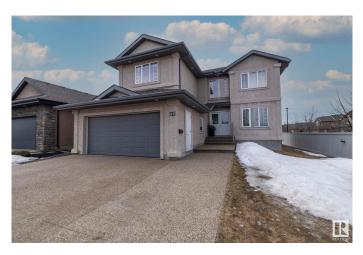

# \$799,000 - 17 Kingsmoor Close, St. Albert

MLS® #E4431051

#### \$799,000

4 Bedroom, 4.50 Bathroom, 2,599 sqft Single Family on 0.00 Acres

Kingswood, St. Albert, AB

Immaculate custom built two storey home with 3,541 sq ft of fully finished living space. Quality finishings throughout. A wide range of buyer needs can be met with five washrooms and four bedrooms. The main flr den could also be utilized as a 5th bedroom with a full bath directly across the hall. The upper flr has an amazing primary bedroom with a sitting room and fireplace. The other two bedrooms on this level are large and each have their own bathrooms. The family room on this level creates a great space to lounge. Main flr layout is ideal for entertaining with a formal dining room, large living room, breakfast nook and massive kitchen. laundry/mudroom is also on this level as you enter from the attached garage. The finished basement is done to the same standards. The generous open space allows for great flexibility. There is also a large bedroom with an ensuite and a storage room. Other details: Built in sound system, Air conditioning, Ornate millwork, Maintenance free deck. Some virtual staging used.