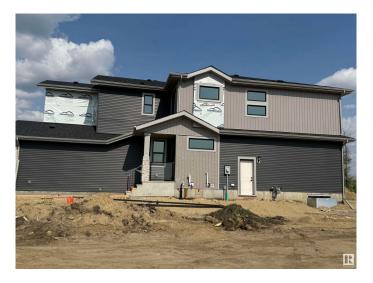

## \$929,000

3 Bedroom, 2.50 Bathroom, 2,745 sqft Single Family on 0.00 Acres

Riverside (St. Albert), St. Albert, AB

Triple Garage located on the North Facing Corner Lot with lot of Sunlight throughout the day. Comes with premium finishes and lots of upgrades. BLACK Frame Triple Pane Windows. Exposed Concrete Driveway extra large Triple Garage. 9 feet ceiling on all 3 Levels. Custom Finishes with Open Stinger stairs with Maple Hand rails with Glass. Open to abovce high ceiling in Great room with Feature walls. Custom cabinets with waterfall counter tops. Much More...

#### **Exterior**

Exterior Wood, Stone, Vinyl

Exterior Features Corner Lot, Flat Site, Golf Nearby, Park/Reserve, Playground Nearby

Roof Asphalt Shingles
Construction Wood, Stone, Vinyl

Foundation Concrete Perimeter