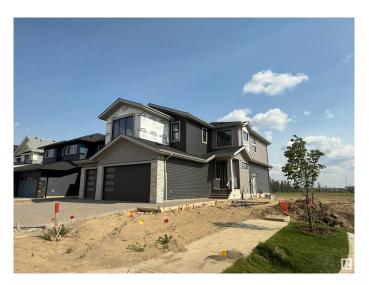

## \$929,000

3 Bedroom, 2.50 Bathroom, 2,745 sqft Single Family on 0.00 Acres

Riverside (St. Albert), St. Albert, AB

Triple Garage located on the North Facing Corner Lot with lot of Sunlight throughout the day. Comes with premium finishes and lots of upgrades. BLACK Frame Triple Pane Windows. Exposed Concrete Driveway extra large Triple Garage. 9 feet ceiling on all 3 Levels. Custom Finishes with Open Stinger stairs with Maple Hand rails with Glass. Open to abovce high ceiling in Great room with Feature walls. Custom cabinets with waterfall counter tops. Much More...

#### **Exterior**

Exterior Wood, Stone, Vinyl

Exterior Features Corner Lot, Flat Site, Golf Nearby, Park/Reserve, Playground Nearby

Roof Asphalt Shingles
Construction Wood, Stone, Vinyl

Foundation Concrete Perimeter