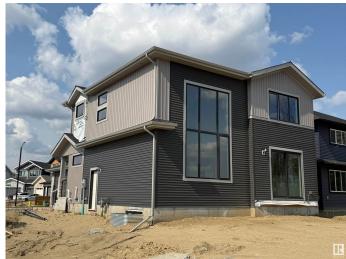

## \$929,000

3 Bedroom, 2.50 Bathroom, 2,745 sqft Single Family on 0.00 Acres

Riverside (St. Albert), St. Albert, AB

Triple Garage located on the North Facing Corner Lot with lot of Sunlight throughout the day. Comes with premium finishes and lots of upgrades. BLACK Frame Triple Pane Windows. Exposed Concrete Driveway extra large Triple Garage. 9 feet ceiling on all 3 Levels. Custom Finishes with Open Stinger stairs with Maple Hand rails with Glass. Open to abovce high ceiling in Great room with Feature walls. Custom cabinets with waterfall counter tops. Much More...

#### **Exterior**

Exterior Wood, Stone, Vinyl

Exterior Features Corner Lot, Flat Site, Golf Nearby, Park/Reserve, Playground Nearby

Roof Asphalt Shingles
Construction Wood, Stone, Vinyl

Foundation Concrete Perimeter