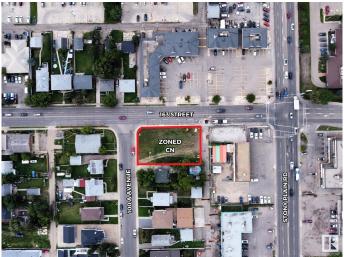

## \$639,900

0 Bedroom, 0.00 Bathroom, Land Commercial on 0.00 Acres

Glenwood (Edmonton), Edmonton, AB

Prime development opportunity on a highly visible CN zoned corner lot! Located in a bustling commercial district, this flat vacant land is perfect for a variety of business ventures, including retail, office, or mixed-use developments. With its CN zoning, the property allows for a wide range of commercial uses, providing maximum flexibility for your business needs. This corner lot offers excellent street frontage, ensuring high traffic visibility and easy accessibility for customers and clients. Situated in a vibrant commercial district, this site offers unparalleled opportunities for development in a growing area. Surrounded by established businesses and with close proximity to major roads, this site provides the perfect location for a new commercial project. Capitalize on this prime piece of real estate and bring your development vision to life.