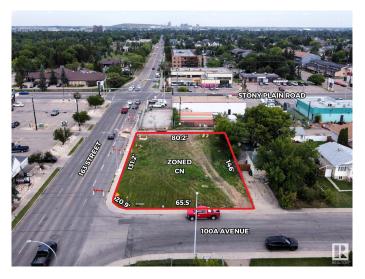

## \$639,900

0 Bedroom, 0.00 Bathroom, Land Commercial on 0.00 Acres

Glenwood (Edmonton), Edmonton, AB

Prime development opportunity on a highly visible CN zoned corner lot! Located in a bustling commercial district, this flat vacant land is perfect for a variety of business ventures, including retail, office, or mixed-use developments. With its CN zoning, the property allows for a wide range of commercial uses, providing maximum flexibility for your business needs. This corner lot offers excellent street frontage, ensuring high traffic visibility and easy accessibility for customers and clients. Situated in a vibrant commercial district, this site offers unparalleled opportunities for development in a growing area. Surrounded by established businesses and with close proximity to major roads, this site provides the perfect location for a new commercial project. Capitalize on this prime piece of real estate and bring your development vision to life.

## **Essential Information**

MLS® # E4430873

Price \$639,900

Bathrooms 0.00 Acres 0.00

Type Land Commercial

Status Active

Address 16226 100a Avenue

Area Edmonton