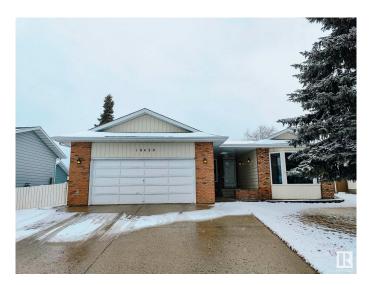

# \$599,000 - 10420 18 Avenue, Edmonton

MLS® #E4430450

## \$599,000

6 Bedroom, 3.00 Bathroom, 1,675 sqft Single Family on 0.00 Acres

Keheewin, Edmonton, AB

RENOVATED & WELL KEPT LARGE BUNGALOW IN SW KEHEEWIN AREA. 6 BEDROOS, UPDATED KITCHEN, 3 FULL BATHS & LARGE YARD.

### **Essential Information**

MLS® # E4430450 Price \$599,000

Bedrooms 6

Bathrooms 3.00

Full Baths 3

Square Footage 1,675 Acres 0.00

Year Built 1981

Type Single Family

#### **Exterior**

Exterior Wood, Brick, Vinyl

Exterior Features Fenced, Landscaped, Public Transportation, Shopping Nearby

Roof Asphalt Shingles

Construction Wood, Brick, Vinyl

Foundation Concrete Perimeter