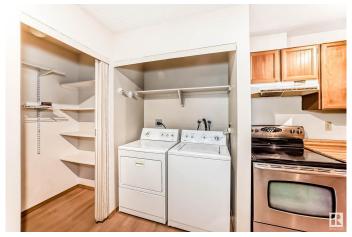

#### \$127,000

2 Bedroom, 1.00 Bathroom, 846 sqft Condo / Townhouse on 0.00 Acres

Blue Quill, Edmonton, AB

If you are a first time home buyer or someone looking to downsize or an investor then this charming home is for you! Its' a spacious 2 bedroom south facing corner unit and offers an abundance of natural light. Recently painted in neutral tones the good sized living area provides a fresh and inviting atmosphere. The kitchen boasts newer flooring, stainless steel appliances, an oversized pantry and an eating area. Enjoy the convenience of an in suite full size washer and dryer making laundry days a breeze. An added bonus is additional storage on the balcony. Situated in a prime southside location you'll have easy access to local amenities, shopping centres, schools, highways and public transportation. Parking stall has plug in.

## Interior

Appliances Dishwasher-Built-In, Dryer, Refrigerator, Stove-Electric, Washer

Heating Hot Water, Natural Gas