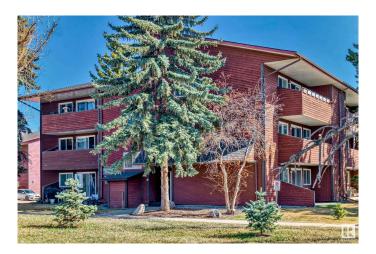

# \$127,000 - 201 2303 119 Street, Edmonton

MLS® #E4430390

#### \$127,000

2 Bedroom, 1.00 Bathroom, 846 sqft Condo / Townhouse on 0.00 Acres

Blue Quill, Edmonton, AB

If you are a first time home buyer or someone looking to downsize or an investor then this charming home is for you! Its' a spacious 2 bedroom south facing corner unit and offers an abundance of natural light. Recently painted in neutral tones the good sized living area provides a fresh and inviting atmosphere. The kitchen boasts newer flooring, stainless steel appliances, an oversized pantry and an eating area. Enjoy the convenience of an in suite full size washer and dryer making laundry days a breeze. An added bonus is additional storage on the balcony. Situated in a prime southside location you'll have easy access to local amenities, shopping centres, schools, highways and public transportation. Parking stall has plug in.

# **Exterior**

Exterior Wood

Exterior Features Landscaped, Public Transportation, Schools, Shopping Nearby, Treed

Lot

Roof Asphalt Shingles

Construction Wood

Foundation Concrete Perimeter