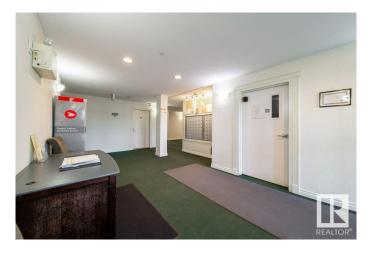

## \$165,000

2 Bedroom, 2.00 Bathroom, 905 sqft Condo / Townhouse on 0.00 Acres

Belmont, Edmonton, AB

Welcome to this affordable well maintained, 2 bed 2 bath 900 sq ft condo unit. The unit has an open design with a spacious kitchen, dining room and living room, with plenty of Kitchen cabinets; and featuring stainless steel appliances. Also, two large bedrooms, which features a master bedroom with 2 large walk through closets and a 3 piece ensuite. The unit also features a large laundry room, which has room for extra storage. The unit also has underground parking(titled), with your own storage unit, a social room and is close to schools, parks and shopping. This is a 18 plus Complex.

### **Amenities**

Amenities Detectors Smoke, No Animal Home, No Smoking Home, Recreation

Room/Centre, Vinyl Windows, See Remarks

Parking Spaces 1

Parking Underground, See Remarks