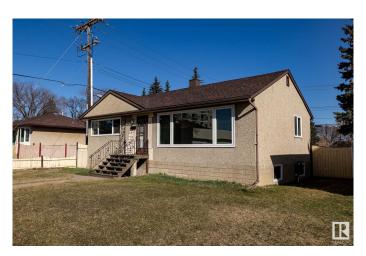

## \$410,000 - 13236 115 Avenue, Edmonton

MLS® #E4430357

## \$410,000

4 Bedroom, 2.00 Bathroom, 988 sqft Single Family on 0.00 Acres

Woodcroft, Edmonton, AB

A SUPERB UPGRADED FAMILY HOME IN THE DESIREABLE NEIGHBORHOOD OF WOODCROFT. This 988 sq ft 4 bedroom, 2 bath bungalow has many upgrades: vinyl windows; flooring; bathrooms; recent painting; shingles on house & garage; garage doors & garage man-door. The downstairs can easily be changed to an in-law suite. This home sits on a 50 ft x 125 ft corner lot so would be ideal for sub-dividing and re-development. The corner lot also allows easy access to the garage and the RV parking. You will be close to everything: schools; shopping; medical; restaurants; parks; Telus Science. Check this family home out.