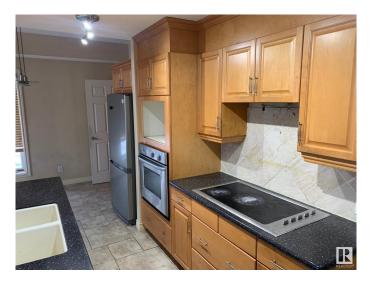

# \$289,900

1 Bedroom, 2.00 Bathroom, 1,367 sqft Condo / Townhouse on 0.00 Acres

Westmount, Edmonton, AB

Executive style 1 bedroom condo with loft awaits you at the Properties on High Street. This 1367 sq. ft. features hardwood flooring, center feature fireplace and 19 foot ceilings. Primary bedroom with a 5 piece ensuite and a den loft offers a unique design. Walking distance to amenities and restaurants.

# Interior

Interior Features ensuite bathroom

Appliances See Remarks

Heating Forced Air-1, Natural Gas

Fireplace Yes

Fireplaces Corner