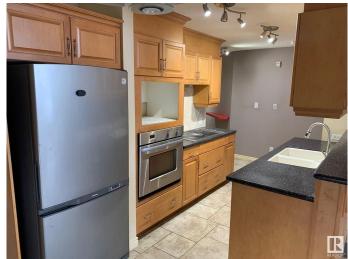

# \$289,900

1 Bedroom, 2.00 Bathroom, 1,367 sqft Condo / Townhouse on 0.00 Acres

Westmount, Edmonton, AB

Executive style 1 bedroom condo with loft awaits you at the Properties on High Street. This 1367 sq. ft. features hardwood flooring, center feature fireplace and 19 foot ceilings. Primary bedroom with a 5 piece ensuite and a den loft offers a unique design. Walking distance to amenities and restaurants.

# Interior

Interior Features ensuite bathroom

Appliances See Remarks

Heating Forced Air-1, Natural Gas

Fireplace Yes

Fireplaces Corner