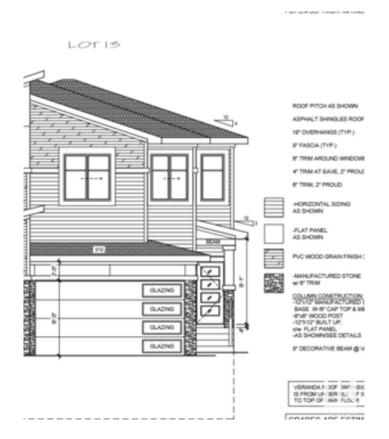

#### \$559,900

3 Bedroom, 3.00 Bathroom, 1,772 sqft Single Family on 0.00 Acres

Gorman, Edmonton, AB

\*\*MAIN FLOOR DEN\*\*SPICE KITCHEN + MAIN KITCHEN + \*\*Welcome to this stunning half duplex in the heart of Gorman, North Edmonton! this home offers endless possibilities. The main floor boasts a bright and airy open-to-below concept, a spacious living room, a dining area, and a convenient side entry to the basement. You'll also find a versatile den with a 3-piece ensuite bathroom and a practical spice kitchen for all your culinary adventures. Upstairs, relax in the serene primary suite featuring a luxurious 5-piece ensuite and walk-in closet.two additional bedrooms, a stylish 3-piece bathroom, and a laundry room complete this level. SIDE ENTRY TO THE BASEMENT and basement waiting for your personal touch\*\*House under Construction\*\*approx ready within 1-2 months\*\*

### **Exterior**

Exterior Wood, Stone, Vinyl

Exterior Features Commercial, Golf Nearby, Public Transportation, Schools, Shopping

Nearby, View City

Roof Asphalt Shingles

Construction Wood, Stone, Vinyl

Foundation Concrete Perimeter