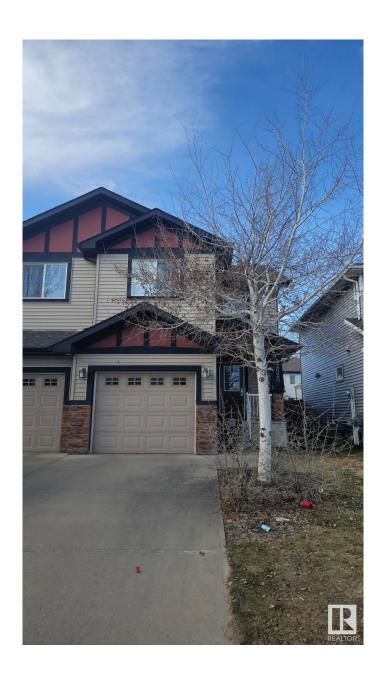

# \$357,000 - 12020 167b, Edmonton

MLS® #E4430138

## \$357,000

3 Bedroom, 2.50 Bathroom, 1,320 sqft Single Family on 0.00 Acres

Rapperswill, Edmonton, AB

This two-story half duplex features an open-concept main floor with granite countertops, hardwood floors, corner gas fireplace, a convenient 2-piece bathroom and direct access to the single attached garage. and access to a fenced backyard with BBQ gas line. Upstairs offers a spacious primary suite with walk-in closet and ensuite, 2 more bedrooms, a full 4-piece bathroom, and upper-level laundry. Located near schools, parks, transit, and shoppingâ€"everything you need is close by!

## **Exterior**

Exterior Wood, Vinyl

Exterior Features Fenced

Roof Asphalt Shingles

Construction Wood, Vinyl

Foundation Concrete Perimeter