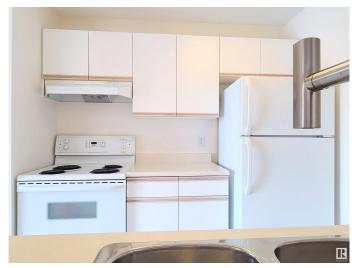

### \$189,900

2 Bedroom, 2.00 Bathroom, 814 sqft Condo / Townhouse on 0.00 Acres

Mill Woods Town Centre, Edmonton, AB

TOP floor, bright and spacious open concept 2 bedroom condo with 2 full baths in a well managed building! LOW Condo Fee of \$360.95 which includes heat & water. Updated with NEW laminate flooring, New light fixtures and freshly painted. Two good sized bedrooms separated by living room for more privacy, 4pc en suite with bathtub, another 4 piece bathroom and in suite laundry with storage. Well run complex with recent upgrades including roof, hallways, front entry, boiler and balcony repairs. Close to Grey Nuns Hospital, Millwoods transit center and just minutes away from the new LRT. Quick Possession available.

## Interior

Interior Features ensuite bathroom

Appliances Dishwasher-Built-In, Dryer, Refrigerator, Stove-Electric, Washer

Heating Hot Water, Natural Gas