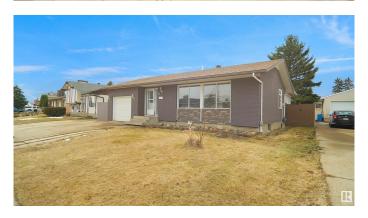

# \$379,900 - 51 Hamilton Crescent, Edmonton

MLS® #E4430032

## \$379,900

3 Bedroom, 3.00 Bathroom, 1,382 sqft Single Family on 0.00 Acres

Homesteader, Edmonton, AB

Welcome to this larger then average bungalow located in the heart of Homesteader and just steps to all levels of schooling and amenities. This home has plenty of living space that's perfect for a first time buyer or a larger family. The main floor features 3 bedrooms, 2 baths, a large L shaped living room, kitchen, and sun room. The fully finished, open-concept, basement adds even more living space with a large family room that's perfect perfect for entertaining. There is also 4th bedroom and a large laundry/storage room. The large backyard is perfect for your little ones to play in. This home has easy access to the Yellowhead Trail and 50th street.