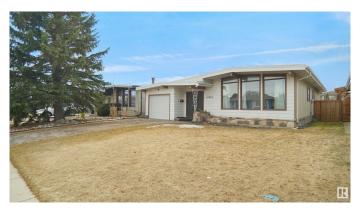

# \$399,900 - 14224 83 Street, Edmonton

MLS® #E4430026

#### \$399.900

4 Bedroom, 2.50 Bathroom, 1,302 sqft Single Family on 0.00 Acres

Northmount (Edmonton), Edmonton, AB

Welcome to this beautiful bungalow located on a quiet street in the heart Northmount and just steps away from all levels of schools and beautiful parks. This home sits on a large 50x120 ft lot with back alley access perfect for future development. Offering over 2,300 sq ft of finished living space, it features 4 bedrooms & 2.5 bathrooms. The main floor boasts a bright & spacious living room with ,a good size kitchen with an eat-in area, as well as 3 large bedrooms. The primary bedroom includes a 2-piece ensuite and the other 2 large bedrooms share a full bath. The fully finished basement offers a family room, a den, a 4th bedroom, a 3-piece bath, laundry room, and ample storage space. This property includes both a single front attached garage.

#### **Essential Information**

MLS® # E4430026 Price \$399,900

Bedrooms 4

Bathrooms 2.50

Full Baths 2

Half Baths 1

Square Footage 1,302 Acres 0.00

Year Built 1971