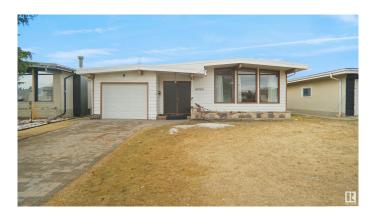

# \$399,900 - 14224 83 Street, Edmonton

MLS® #E4430026

#### \$399.900

4 Bedroom, 2.50 Bathroom, 1,302 sqft Single Family on 0.00 Acres

Northmount (Edmonton), Edmonton, AB

Welcome to this beautiful bungalow located on a quiet street in the heart Northmount and just steps away from all levels of schools and beautiful parks. This home sits on a large 50x120 ft lot with back alley access perfect for future development. Offering over 2,300 sq ft of finished living space, it features 4 bedrooms & 2.5 bathrooms. The main floor boasts a bright & spacious living room with ,a good size kitchen with an eat-in area, as well as 3 large bedrooms. The primary bedroom includes a 2-piece ensuite and the other 2 large bedrooms share a full bath. The fully finished basement offers a family room, a den, a 4th bedroom, a 3-piece bath, laundry room, and ample storage space. This property includes both a single front attached garage.

#### **Essential Information**

MLS® # E4430026 Price \$399,900

Bedrooms 4

Bathrooms 2.50

Full Baths 2

Half Baths 1

Square Footage 1,302 Acres 0.00

Year Built 1971