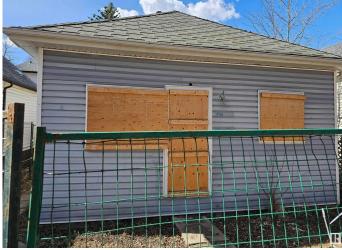

### \$159,900

0 Bedroom, 0.00 Bathroom, Single Family on 0.00 Acres

Parkdale (Edmonton), Edmonton, AB

Invest, infill, or restore the existing home! Perfect to build a front back duplex on this RF-3, 33 x 120 lot, house is of no value and no entry available. Property is being sold "as is where is on possession day". No Warranties or representations.\* Excellent neighborhood with plenty of potential. Fantastic redevelopment opportunity in the heart of up and coming Alberta Avenue! This lot is situated near a park and is minutes away from Kingsway, N.A.I.T., Grant MacEwan University, Downtown Edmonton and the Yellowhead Trail. Build your new home in this mature, central, convenient and quiet tree lined neighborhood!