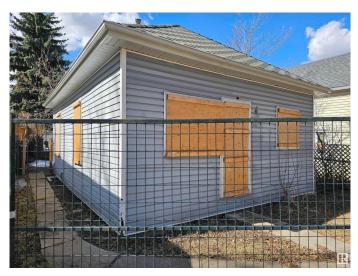

### \$159,900

0 Bedroom, 0.00 Bathroom, Single Family on 0.00 Acres

Parkdale (Edmonton), Edmonton, AB

Invest, infill, or restore the existing home! Perfect to build a front back duplex on this RF-3, 33 x 120 lot, house is of no value and no entry available. Property is being sold "as is where is on possession day". No Warranties or representations.\* Excellent neighborhood with plenty of potential. Fantastic redevelopment opportunity in the heart of up and coming Alberta Avenue! This lot is situated near a park and is minutes away from Kingsway, N.A.I.T., Grant MacEwan University, Downtown Edmonton and the Yellowhead Trail. Build your new home in this mature, central, convenient and quiet tree lined neighborhood!