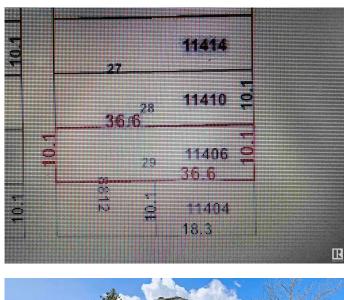

# \$159,900 - 11406 88 Street, Edmonton

MLS® #E4429605

### \$159,900

0 Bedroom, 0.00 Bathroom, Single Family on 0.00 Acres

Parkdale (Edmonton), Edmonton, AB

Invest, infill, or restore the existing home! Perfect to build a front back duplex on this RF-3, 33 x 120 lot, house is of no value and no entry available. Property is being sold "as is where is on possession day". No Warranties or representations.\* Excellent neighborhood with plenty of potential. Fantastic redevelopment opportunity in the heart of up and coming Alberta Avenue! This lot is situated near a park and is minutes away from Kingsway, N.A.I.T., Grant MacEwan University, Downtown Edmonton and the Yellowhead Trail. Build your new home in this mature, central, convenient and quiet tree lined neighborhood!

## **Community Information**

| Address     | 11406 88 Street     |
|-------------|---------------------|
| Area        | Edmonton            |
| Subdivision | Parkdale (Edmonton) |

| City        | Edmonton |
|-------------|----------|
| County      | ALBERTA  |
| Province    | AB       |
| Postal Code | T5B 3R1  |