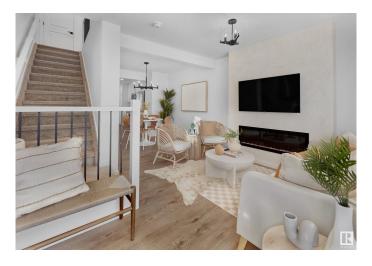

#### \$339.998

2 Bedroom, 2.00 Bathroom, 922 sqft Single Family on 0.00 Acres

Aster, Edmonton, AB

\*\*\* UNDER CONSTRUCTION \*\*\* Welcome home to this brand new row house unit the "Brooke― Built by StreetSide Developments and is located in one of South East Edmonton's newest premier communities of Aster. With almost 930 square Feet, it comes with front yard landscaping and a single over sized rear detached parking pad this opportunity is perfect for a young family or young couple. Your main floor is complete with upgrade luxury Vinyl Plank flooring throughout the great room and the kitchen. room. Highlighted in your new kitchen are upgraded cabinet and a tile back splash. The upper level has 2 bedrooms and 2 full bathrooms. This home also comes with a unfinished basement perfect for a future development. \*\*\*Home is under construction and the photos are of the show home colors and finishing's may vary, will be complete in September / October of this year \*\*\*

#### Interior

Interior Features ensuite bathroom

Appliances See Remarks

Heating Forced Air-1, Natural Gas

Stories 3

Has Basement Yes

Basement Full, Unfinished