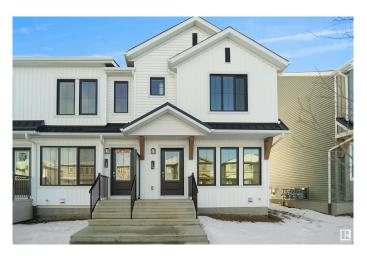

# **\$339,998 - 465 Aster Drive, Edmonton**

MLS® #E4429510

#### \$339.998

2 Bedroom, 2.00 Bathroom, 922 sqft Single Family on 0.00 Acres

Aster, Edmonton, AB

\*\*\* UNDER CONSTRUCTION \*\*\* Welcome home to this brand new row house unit the "Brooke― Built by StreetSide Developments and is located in one of South East Edmonton's newest premier communities of Aster. With almost 930 square Feet, it comes with front yard landscaping and a single over sized rear detached parking pad this opportunity is perfect for a young family or young couple. Your main floor is complete with upgrade luxury Vinyl Plank flooring throughout the great room and the kitchen. room. Highlighted in your new kitchen are upgraded cabinet and a tile back splash. The upper level has 2 bedrooms and 2 full bathrooms. This home also comes with a unfinished basement perfect for a future development. \*\*\*Home is under construction and the photos are of the show home colors and finishing's may vary, will be complete in September / October of this year \*\*\*