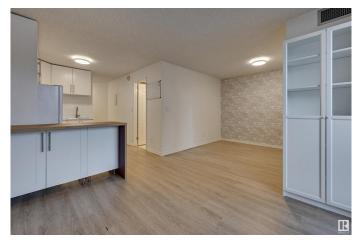

#### \$125,000

1 Bedroom, 1.00 Bathroom, 484 sqft Condo / Townhouse on 0.00 Acres

WîhkwÃantôwin, Edmonton, AB

TREELINE VIEWS from this RENOVATED BRIGHT studio suite in the majestic, iconic LEMARCHAND TOWER conveniently located steps away from the river valley walking/biking trails, restaurants, coffee shops & quick access to the U of A, Brewery District & Ice District. Open layout with an upgraded kitchen with white cabinetry and an eating bar. Newer vinyl plank flooring throughout. 4 piece main bathroom. Good size balcony with an east exposure. Included is the stove, fridge, washer, dryer and A/C. Titled underground parking #247 on P2. LeMarchand has a guest suite & a renovated social room with a patio. A perfect executive condo! Shows very well!

#### Interior

Appliances Air Conditioning-Central, Dryer, Microwave Hood Fan, Refrigerator,

Stove-Electric, Washer

Heating Fan Coil, Hot Water, Natural Gas