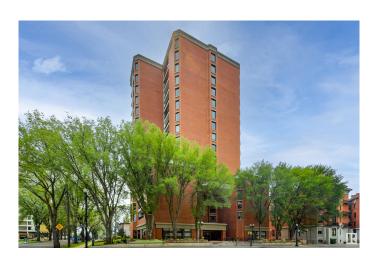

# \$125,000 - 203 11503 100 Avenue, Edmonton

MLS® #E4429498

#### \$125,000

1 Bedroom, 1.00 Bathroom, 484 sqft Condo / Townhouse on 0.00 Acres

WîhkwÃantôwin, Edmonton, AB

TREELINE VIEWS from this RENOVATED BRIGHT studio suite in the majestic, iconic LEMARCHAND TOWER conveniently located steps away from the river valley walking/biking trails, restaurants, coffee shops & quick access to the U of A, Brewery District & Ice District. Open layout with an upgraded kitchen with white cabinetry and an eating bar. Newer vinyl plank flooring throughout. 4 piece main bathroom. Good size balcony with an east exposure. Included is the stove, fridge, washer, dryer and A/C. Titled underground parking #247 on P2. LeMarchand has a guest suite & a renovated social room with a patio. A perfect executive condo! Shows very well!

## **Community Information**

Address 203 11503 100 Avenue

Area Edmonton

Subdivision WîhkwÃantôwin

City Edmonton
County ALBERTA

Province AB

Postal Code T5K 2K7