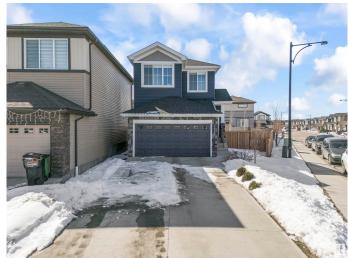

#### \$549,000

3 Bedroom, 2.50 Bathroom, 1,640 sqft Single Family on 0.00 Acres

Chappelle Area, Edmonton, AB

Welcome to this well-maintained 3-bedroom, 2.5-bath home located in the desirable Chappelle community. Situated on a pie-shaped corner lot, this property offers extra outdoor space and privacy. The open-concept main floor features a modern kitchen, spacious living room, and plenty of natural light. Upstairs includes a primary suite with a walk-in closet and 4pc ensuite, plus two additional bedrooms and a full bath. Additional highlights include a separate side entrance to the basement, offering future suite potential, and an oversized driveway with parking for up to 4 vehicles. Close to parks, schools, shopping, and public transit.

#### **Amenities**

Amenities Air Conditioner, Ceiling 9 ft., Deck, Detectors Smoke, No Animal Home,

No Smoking Home, Patio

Parking Double Garage Attached

#### **Exterior**

Exterior Wood, Vinyl

Exterior Features Airport Nearby, Corner Lot, Fenced, Landscaped, Public Transportation

Roof Asphalt Shingles

Construction Wood, Vinyl

Foundation Concrete Perimeter