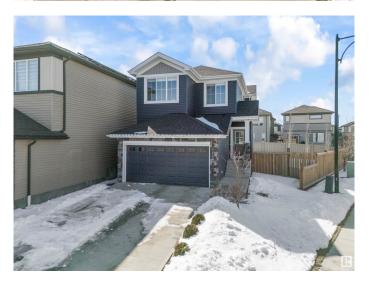

#### \$549,000

3 Bedroom, 2.50 Bathroom, 1,640 sqft Single Family on 0.00 Acres

Chappelle Area, Edmonton, AB

Welcome to this well-maintained 3-bedroom, 2.5-bath home located in the desirable Chappelle community. Situated on a pie-shaped corner lot, this property offers extra outdoor space and privacy. The open-concept main floor features a modern kitchen, spacious living room, and plenty of natural light. Upstairs includes a primary suite with a walk-in closet and 4pc ensuite, plus two additional bedrooms and a full bath. Additional highlights include a separate side entrance to the basement, offering future suite potential, and an oversized driveway with parking for up to 4 vehicles. Close to parks, schools, shopping, and public transit.

#### **Amenities**

Amenities Air Conditioner, Ceiling 9 ft., Deck, Detectors Smoke, No Animal Home,

No Smoking Home, Patio

Parking Double Garage Attached

#### **Exterior**

Exterior Wood, Vinyl

Exterior Features Airport Nearby, Corner Lot, Fenced, Landscaped, Public Transportation

Roof Asphalt Shingles

Construction Wood, Vinyl

Foundation Concrete Perimeter