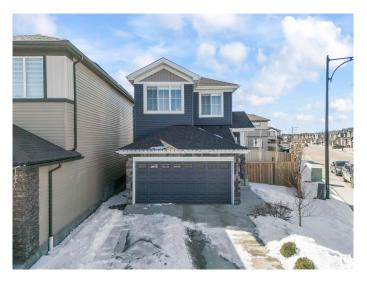

#### \$549,000

3 Bedroom, 2.50 Bathroom, 1,640 sqft Single Family on 0.00 Acres

Chappelle Area, Edmonton, AB

Welcome to this well-maintained 3-bedroom, 2.5-bath home located in the desirable Chappelle community. Situated on a pie-shaped corner lot, this property offers extra outdoor space and privacy. The open-concept main floor features a modern kitchen, spacious living room, and plenty of natural light. Upstairs includes a primary suite with a walk-in closet and 4pc ensuite, plus two additional bedrooms and a full bath. Additional highlights include a separate side entrance to the basement, offering future suite potential, and an oversized driveway with parking for up to 4 vehicles. Close to parks, schools, shopping, and public transit.

#### **Amenities**

Amenities Air Conditioner, Ceiling 9 ft., Deck, Detectors Smoke, No Animal Home,

No Smoking Home, Patio

Parking Double Garage Attached

#### **Exterior**

Exterior Wood, Vinyl

Exterior Features Airport Nearby, Corner Lot, Fenced, Landscaped, Public Transportation

Roof Asphalt Shingles

Construction Wood, Vinyl

Foundation Concrete Perimeter