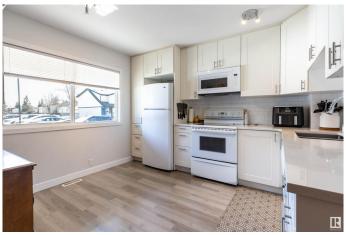

### \$255,000

3 Bedroom, 1.50 Bathroom, 1,165 sqft Condo / Townhouse on 0.00 Acres

La Perle, Edmonton, AB

This exceptional townhome with over 1600 sq ft of living space in the west end neighborhood of La Perle is a treasure. There is a lot of main floor living space between the dining/living space and the kitchen, which has modern cabinets and plenty of usable counter space. Three bedrooms upstairs, including a HUGE master bedroom. Basement has been fully finished as a rec room. Vinyl flooring throughout all levels. Sliding door from the living room leads to a cozy backyard. The parquet pad would be the perfect place to put a pergola. Property includes one parking spot. Located close to everything: schools, parks, shopping, and amenities.

#### Interior

Appliances Dishwasher-Built-In, Dryer, Refrigerator, Stove-Electric, Washer

Heating Forced Air-1, Natural Gas

Stories 3

Has Basement Yes

Basement Full, Finished