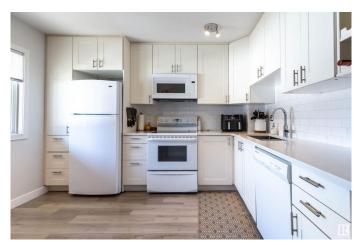

### \$255,000

3 Bedroom, 1.50 Bathroom, 1,165 sqft Condo / Townhouse on 0.00 Acres

La Perle, Edmonton, AB

This exceptional townhome with over 1600 sq ft of living space in the west end neighborhood of La Perle is a treasure. There is a lot of main floor living space between the dining/living space and the kitchen, which has modern cabinets and plenty of usable counter space. Three bedrooms upstairs, including a HUGE master bedroom. Basement has been fully finished as a rec room. Vinyl flooring throughout all levels. Sliding door from the living room leads to a cozy backyard. The parquet pad would be the perfect place to put a pergola. Property includes one parking spot. Located close to everything: schools, parks, shopping, and amenities.

#### Interior

Appliances Dishwasher-Built-In, Dryer, Refrigerator, Stove-Electric, Washer

Heating Forced Air-1, Natural Gas

Stories 3

Has Basement Yes

Basement Full, Finished