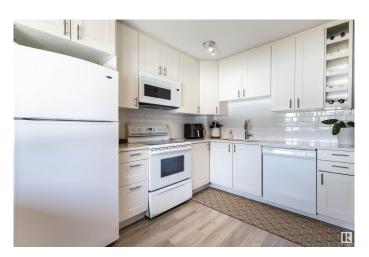

### \$255,000

3 Bedroom, 1.50 Bathroom, 1,165 sqft Condo / Townhouse on 0.00 Acres

La Perle, Edmonton, AB

This exceptional townhome with over 1600 sq ft of living space in the west end neighborhood of La Perle is a treasure. There is a lot of main floor living space between the dining/living space and the kitchen, which has modern cabinets and plenty of usable counter space. Three bedrooms upstairs, including a HUGE master bedroom. Basement has been fully finished as a rec room. Vinyl flooring throughout all levels. Sliding door from the living room leads to a cozy backyard. The parquet pad would be the perfect place to put a pergola. Property includes one parking spot. Located close to everything: schools, parks, shopping, and amenities.

#### Interior

Appliances Dishwasher-Built-In, Dryer, Refrigerator, Stove-Electric, Washer

Heating Forced Air-1, Natural Gas

Stories 3

Has Basement Yes

Basement Full, Finished