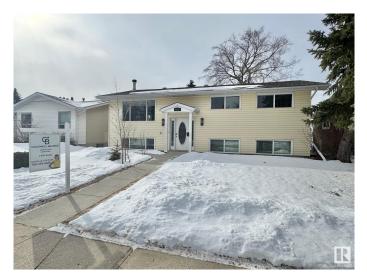

#### \$429,000

4 Bedroom, 2.50 Bathroom, 1,327 sqft Single Family on 0.00 Acres

Glenwood (Edmonton), Edmonton, AB

Show Stopper! Fully renovated, Large lot! Oversized detached garage! Sunroom! Central Air! This home has it all!. This 1323Sqft bi level has 4 bedrooms 2.5 baths and is beyond spotless. With an open Kitchen, Granite counters, great cabinet space newer appliances, a walk in pantry you are set to cook up a storm. The main floor also boasts a living room, dinning room, 3 bedrooms a full bathroom and a large sunroom. Downstairs has a large family room with a fireplace, Large windows which bring in lots of light, a oversized bedroom with a WIC and ensuite with jetted tub! this could also be the primary bedroom. The Laundry room is downstairs as well as another half bath. The backyard is an entertainers dream! with tons of space! This Home sits directly across the street from Jack Horan Park you will get that view right out your front window! This home is a must see.