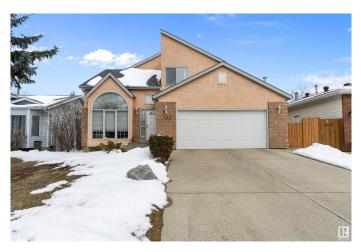

# \$594,999 - 8611 184 St, Edmonton

MLS® #E4429103

#### \$594,999

6 Bedroom, 3.50 Bathroom, 2,481 sqft Single Family on 0.00 Acres

Aldergrove, Edmonton, AB

Location, Location, Location! Just steps from West Edmonton Mall and all major amenities, this spacious 2-storey home in Aldergrove offers incredible living space for growing families! The main floor features a bright foyer with vaulted ceilings, formal living and dining areas, a large kitchen with ample cabinetry, walk-in pantry, island, and a cozy breakfast nook that opens to a sunken family room. Also on the main floor: a bedroom, full bathroom ideal for elderly family members or guests, and access to the deck and backyardâ€"perfect for entertaining. Upstairs offers an open-to-below bonus room, huge primary bedroom with a massive walk-in closet and ensuite full bathroom, along with two additional bedrooms and another full bathroom. The FULLY FINISHED BASEMENT includes 2 additional bedrooms, a full bathroom, large rec room, and laundry. Oversized double attached garage, fresh paint throughout.