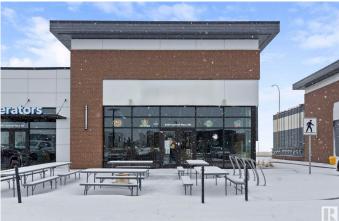

## \$300,000

0 Bedroom, 0.00 Bathroom, Business on 0.00 Acres

Chappelle Area, Edmonton, AB

This is your chance to own a brand-new restaurant and bar in one of Edmonton's thriving neighbourhoods. W/ a modern design & cozy atmosphere, this turnkey property is ready for immediate operationâ€"no renovations needed. New Build: Freshly constructed with the latest in restaurant & bar design State-of-the-Art Kitchen: Fully equipped w/ brand-new, high-end appliances Modern Design: Sleek interior with stylish finishes for a welcoming ambiance Cozy Atmosphere: Thoughtful layout offering a warm environment for guests Fully Stocked Bar: Includes beer taps, spirits, wine, and mixers Ample Seating: Comfortable options for intimate or larger gatherings Prime Location: High-traffic area with excellent visibility in South Edmonton Turnkey Operation: Fully operational w/ all furniture, fixtures & equipment included Perfect for an experienced operator or entrepreneur looking to make their mark. Don't miss this opportunity to own a new, fully equipped restaurant and bar at a fraction of the build cost!

Built in 2024