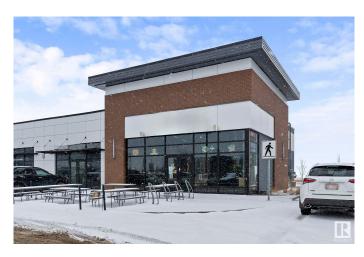

## \$300,000

0 Bedroom, 0.00 Bathroom, Business on 0.00 Acres

Chappelle Area, Edmonton, AB

This is your chance to own a brand-new restaurant and bar in one of Edmonton's thriving neighbourhoods. W/ a modern design & cozy atmosphere, this turnkey property is ready for immediate operationâ€"no renovations needed. New Build: Freshly constructed with the latest in restaurant & bar design State-of-the-Art Kitchen: Fully equipped w/ brand-new, high-end appliances Modern Design: Sleek interior with stylish finishes for a welcoming ambiance Cozy Atmosphere: Thoughtful layout offering a warm environment for guests Fully Stocked Bar: Includes beer taps, spirits, wine, and mixers Ample Seating: Comfortable options for intimate or larger gatherings Prime Location: High-traffic area with excellent visibility in South Edmonton Turnkey Operation: Fully operational w/ all furniture, fixtures & equipment included Perfect for an experienced operator or entrepreneur looking to make their mark. Don't miss this opportunity to own a new, fully equipped restaurant and bar at a fraction of the build cost!

Built in 2024