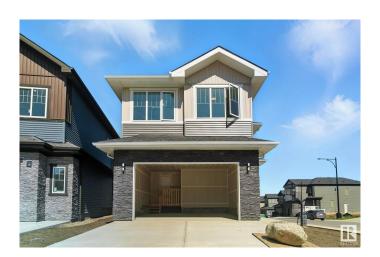

#### \$769.900

5 Bedroom, 3.00 Bathroom, 2,465 sqft Single Family on 0.00 Acres

Hawks Ridge, Edmonton, AB

Brand new build 2464 Sq Ft 2 storey home on a corner lot with a private and amazing location backing a quiet walking path, treeline and protected green space. This home has a open concept with 4 bedrooms upstairs with a beautiful ensuite bath with tub and enclosed modern glass shower and second floor laundry and also a large bonus room overlooking a modern concept main floor with high ceilings and modern finishing's. The home also features a SEPERATE SIDE ENTRANCE to basement with potential for a legal secondary suite. The main floor also has a 5th bedroom/Den area and a beautiful kitchen area with large mud room and walk through pantry and a full bath on the main. This home is amazing and provides perfect spaces for a growing family.

#### **Essential Information**

MLS® # E4428619 Price \$769,900

Bedrooms 5 Bathrooms 3.00

Full Baths 3

Square Footage 2,465

Acres 0.00

Year Built 2025

Type Single Family