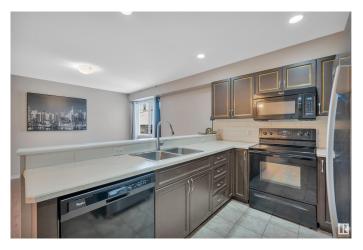

# \$304,900

3 Bedroom, 2.50 Bathroom, 1,121 sqft Condo / Townhouse on 0.00 Acres

Alberta Avenue, Edmonton, AB

Discover comfort and convenience of this 2013 built townhouse in this spacious 3-bedroom. 2.5-bathroom townhouse. The main floor welcomes you with an open layout, featuring a bright living area, a dining space, and a modern kitchen with ample storage and a large peninsula. Upstairs, you'll find updated flooring throughout, a generous master suite with a private ensuite, and two additional bedrooms .The unfinished basement provides endless potential for customization, while the attached single-car garage adds convenience. Located minutes from downtown and close to schools. restaurants, and major commuting routes. This home is perfect for busy professionals or families.

### Interior

Interior Features ensuite bathroom

Appliances Dishwasher-Built-In, Dryer, Microwave Hood Fan, Stove-Electric,

Washer

Heating Forced Air-1, Natural Gas

Stories 2

Has Basement Yes

Basement Full, Unfinished