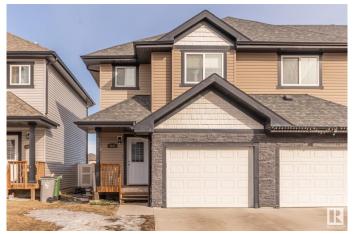

# \$340,000

3 Bedroom, 2.50 Bathroom, 1,228 sqft Condo / Townhouse on 0.00 Acres

Montrose Estates, Beaumont, AB

Beautifully kept, single car garage attached, end unit, backing on to a park, bare land town house. Fully fenced back yard and a deck. Inside you will be greeted with gleaming hardwood flooring, spacious living room, kitchen with stainless steel appliances, decent size dining area and 2 piece bathroom completes the main level. Main floor has 9' ceiling, kitchen has granite counter top and microwave hood fan. Upstairs you will find spacious primary bedroom with 3 piece ensuite and walk in closet. Two more bedrooms and 3 piece common bath room. Unfinished basement.

## **Exterior**

Exterior Wood, Vinyl

Exterior Features Backs Onto Park/Trees, Fenced, Landscaped, No Back Lane

Roof Asphalt Shingles

Construction Wood, Vinyl

Foundation Concrete Perimeter