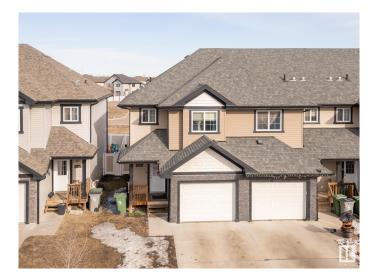

# \$340,000

3 Bedroom, 2.50 Bathroom, 1,228 sqft Condo / Townhouse on 0.00 Acres

Montrose Estates, Beaumont, AB

Beautifully kept, single car garage attached, end unit, backing on to a park, bare land town house. Fully fenced back yard and a deck. Inside you will be greeted with gleaming hardwood flooring, spacious living room, kitchen with stainless steel appliances, decent size dining area and 2 piece bathroom completes the main level. Main floor has 9' ceiling, kitchen has granite counter top and microwave hood fan. Upstairs you will find spacious primary bedroom with 3 piece ensuite and walk in closet. Two more bedrooms and 3 piece common bath room. Unfinished basement.

## **Exterior**

Exterior Wood, Vinyl

Exterior Features Backs Onto Park/Trees, Fenced, Landscaped, No Back Lane

Roof Asphalt Shingles

Construction Wood, Vinyl

Foundation Concrete Perimeter