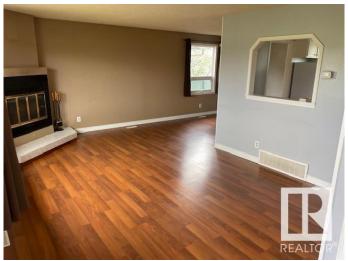

### \$400.000

3 Bedroom, 1.50 Bathroom, 1,103 sqft Single Family on 0.00 Acres

Menisa, Edmonton, AB

Gorgeous 2 level split. Honey Cherry Laminate on main floor. Enjoy the winters in the inviting living room with park view and wood-burning fireplace. Sunny dining area is expandable for special occasions. Eat-in style kitchen overlooks backyard featuring a 24'x24' double insulated garage. Fenced yard has an RV gate, firepit. Huge family room in basement has office/computer area. Finished laundry room has 2 piece bath and cabinets. Lots of storage in the crawl space under the main level and could double as play area for the little ones. Energy savings are substantial with Durabuilt triple glaze windows throughout the home. Sit on your front deck or back patio around the firepit and enjoy the good life!

#### Interior

Appliances Dryer, Refrigerator, Stove-Electric, Washer

Heating Forced Air-1, Natural Gas

Fireplace Yes

Fireplaces Corner

Stories 2

Has Basement Yes

Basement Partial, Partially Finished