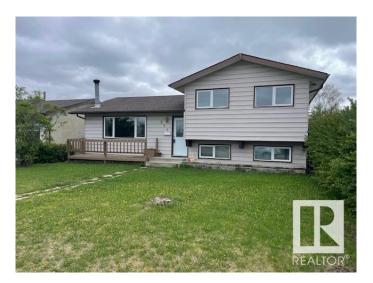

### \$400.000

3 Bedroom, 1.50 Bathroom, 1,103 sqft Single Family on 0.00 Acres

Menisa, Edmonton, AB

Gorgeous 2 level split. Honey Cherry Laminate on main floor. Enjoy the winters in the inviting living room with park view and wood-burning fireplace. Sunny dining area is expandable for special occasions. Eat-in style kitchen overlooks backyard featuring a 24'x24' double insulated garage. Fenced yard has an RV gate, firepit. Huge family room in basement has office/computer area. Finished laundry room has 2 piece bath and cabinets. Lots of storage in the crawl space under the main level and could double as play area for the little ones. Energy savings are substantial with Durabuilt triple glaze windows throughout the home. Sit on your front deck or back patio around the firepit and enjoy the good life!

Year Built 1977

Type Single Family

Sub-Type Detached Single Family

Style 2 Storey Split

Status Active

### **Exterior**

Exterior Wood, Stucco, Vinyl

Exterior Features Back Lane, Fenced, Landscaped, Playground Nearby, Public

Transportation, Schools, Shopping Nearby

Roof Asphalt Shingles

Construction Wood, Stucco, Vinyl Foundation Concrete Perimeter