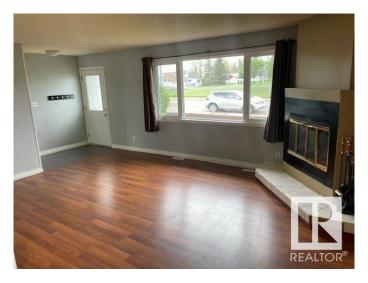

### \$400.000

3 Bedroom, 1.50 Bathroom, 1,103 sqft Single Family on 0.00 Acres

Menisa, Edmonton, AB

Gorgeous 2 level split. Honey Cherry Laminate on main floor. Enjoy the winters in the inviting living room with park view and wood-burning fireplace. Sunny dining area is expandable for special occasions. Eat-in style kitchen overlooks backyard featuring a 24'x24' double insulated garage. Fenced yard has an RV gate, firepit. Huge family room in basement has office/computer area. Finished laundry room has 2 piece bath and cabinets. Lots of storage in the crawl space under the main level and could double as play area for the little ones. Energy savings are substantial with Durabuilt triple glaze windows throughout the home. Sit on your front deck or back patio around the firepit and enjoy the good life!

#### Interior

Appliances Dryer, Refrigerator, Stove-Electric, Washer

Heating Forced Air-1, Natural Gas

Fireplace Yes

Fireplaces Corner

Stories 2

Has Basement Yes

Basement Partial, Partially Finished