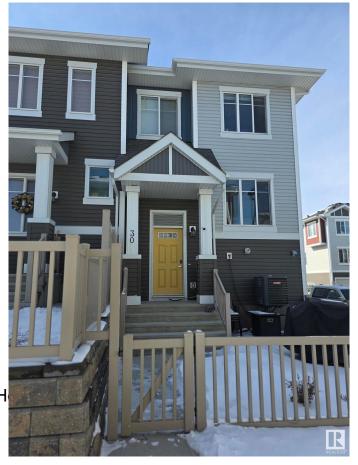

#### \$359,900

2 Bedroom, 2.50 Bathroom, 1,256 sqft Condo / Townhouse on 0.00 Acres

Chappelle Area, Edmonton, AB

Welcome to this stunning open-concept townhome in the sought-after community of Chappelle! This 2 bedroom, 2.5 bathroom home offers a private fenced yard, an attached 2-car garage, in-suite laundry, low condo fees, and the comfort of Air Conditioning. The unit features a spacious living room, modern kitchen, two bedrooms with attached full bathroom, and plenty of storage. With quality finishes, stainless steel appliances, and laminate flooring. Perfectly located, you're steps away from serene ponds, walking trails, and community gardens, with easy access to schools, transit, and the Henday. Residents also enjoy access to Chappelle Gardens' recreation centre, skating rink, and more.

## **Community Information**

Address 30 2905 141 Street

Area Edmonton

Subdivision Chappelle Area

City Edmonton
County ALBERTA

Province AB

Postal Code T6W 3W4

#### **Exterior**

Exterior Wood, Vinyl

Exterior Features Corner Lot, Golf Nearby, La

**Shopping Nearby** 

Roof Asphalt Shingles

Construction Wood, Vinyl

Foundation Concrete Perimeter