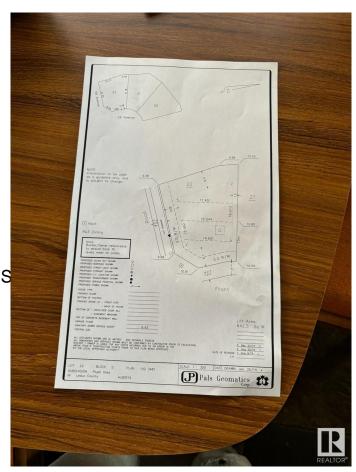

### \$339,000

0 Bedroom, 0.00 Bathroom, Rural on 0.16 Acres

Royal Oaks\_LEDU, Rural Leduc County, AB

Welcome to Royal Oaks Corner Lot â€" an exceptional opportunity to build your Custom-built dream Home. Enjoy the added benefits of green space and walking trails at the rear of the property. The lot is serviced with municipal water and sewer, ensuring convenience and reliability. With its prime location, you're only approximately 10 minutes from Edmonton International Airport, Costco, and other major amenities. Public transportation options are close by, and you'll be just 5-6 minutes from Edmonton South Common, which offers free Wi-Fi parks, a 2.5-acre playground, restaurants, and more. Royal Oaks is a prestigious neighborhood with multimillion-dollar homes, making it the perfect place to build the home you've always dreamed of. Don't miss out on this incredible opportunity!.

### **Essential Information**

MLS® # E4427897 Price \$339,000

Bathrooms 0.00
Acres 0.16
Type Rural

Sub-Type Vacant Lot/Land

Status Active

## **Community Information**

Address 3004 59 Ave

Area Rural Leduc County

Subdivision Royal Oaks\_LEDU

City Rural Leduc County

County ALBERTA

Province AB

Postal Code T4X 0X9