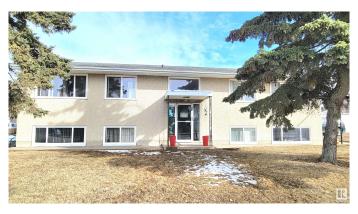

#### \$699,000

7 Bedroom, 4.00 Bathroom, 1,798 sqft Single Family on 0.00 Acres

South Telford, Leduc, AB

4 plex located next to Telford Lake, Telford Park and Peace Park, this fourplex offers three 2 bedroom and one 1 bedroom living units. Current revenues are \$56,4000 per year, with window upgrades, new roof in 2019 and recent boiler replacement and kitchen upgrades. Over 1790 sq ft per floor, this Raised bungalow fourplex is a rare find in this price range. With good Public Transit access and adjacent to F Lede Park, tenants are not hard to find. Fourplex offers central laundry in the basement, and one km from the Leduc Rec center. Located in the center of Leduc, this property is prime for long term rental returns!

Type Single Family

Sub-Type 4PLEX

Style Raised Bungalow

Status Active

#### **Exterior**

Exterior Wood, Stucco

Exterior Features Backs Onto Park/Trees, Corner Lot, Lake Access Property,

Park/Reserve

Roof Asphalt Shingles

Construction Wood, Stucco

Foundation Concrete Perimeter