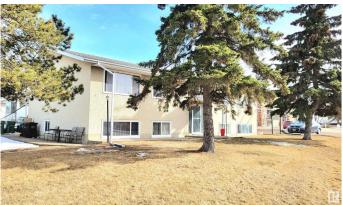

#### \$699,000

7 Bedroom, 4.00 Bathroom, 1,798 sqft Single Family on 0.00 Acres

South Telford, Leduc, AB

4 plex located next to Telford Lake, Telford Park and Peace Park, this fourplex offers three 2 bedroom and one 1 bedroom living units. Current revenues are \$56,4000 per year, with window upgrades, new roof in 2019 and recent boiler replacement and kitchen upgrades. Over 1790 sq ft per floor, this Raised bungalow fourplex is a rare find in this price range. With good Public Transit access and adjacent to F Lede Park, tenants are not hard to find. Fourplex offers central laundry in the basement, and one km from the Leduc Rec center. Located in the center of Leduc, this property is prime for long term rental returns!

#### **Exterior**

Exterior Wood, Stucco

Exterior Features Backs Onto Park/Trees, Corner Lot, Lake Access Property,

Park/Reserve

Roof Asphalt Shingles

Construction Wood, Stucco

Foundation Concrete Perimeter