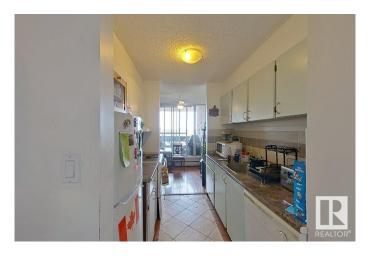

## Interior

Appliances Dishwasher-Built-In, Hood Fan, Refrigerator, Stove-Electric

Heating Baseboard, Water