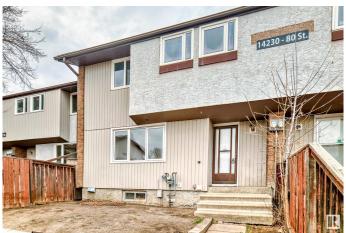

# \$165,000 - 3 14230 80 Street, Edmonton

MLS® #E4427756

### \$165,000

3 Bedroom, 1.00 Bathroom, 922 sqft Condo / Townhouse on 0.00 Acres

Kildare, Edmonton, AB

Discover this beautifully updated 3-bedroom, 2-storey townhouse in the heart of Kildare! Freshly painted and move-in ready, this bright and spacious home offers modern updates and fantastic value. The finished basement provides extra living space, while the fenced front yard is perfect for relaxing or entertaining. This home also features a new hot water tank, providing peace of mind for years to come, and with low condo fees, it offers both comfort and affordability. Some photos are virtually staged. Ideally situated with easy access to Yellowhead Trail and Anthony Henday, you're just minutes from schools, parks, shopping malls, playgrounds, and bus stopsâ€"everything you need is close by! Don't miss this fantastic opportunity!

## **Community Information**

Address 3 14230 80 Street

Area Edmonton

Subdivision Kildare

City Edmonton
County ALBERTA

Province AB

Postal Code T5C 1L6