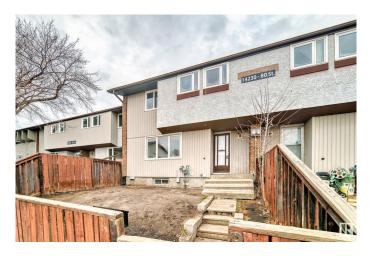

# \$165,000 - 3 14230 80 Street, Edmonton

MLS® #E4427756

### \$165,000

3 Bedroom, 1.00 Bathroom, 922 sqft Condo / Townhouse on 0.00 Acres

Kildare, Edmonton, AB

Discover this beautifully updated 3-bedroom, 2-storey townhouse in the heart of Kildare! Freshly painted and move-in ready, this bright and spacious home offers modern updates and fantastic value. The finished basement provides extra living space, while the fenced front yard is perfect for relaxing or entertaining. This home also features a new hot water tank, providing peace of mind for years to come, and with low condo fees, it offers both comfort and affordability. Some photos are virtually staged. Ideally situated with easy access to Yellowhead Trail and Anthony Henday, you're just minutes from schools, parks, shopping malls, playgrounds, and bus stopsâ€"everything you need is close by! Don't miss this fantastic opportunity!

#### **Exterior**

Exterior Wood, Stucco

Exterior Features Fenced, Landscaped, Shopping Nearby

Roof Asphalt Shingles

Construction Wood, Stucco

Foundation Concrete Perimeter