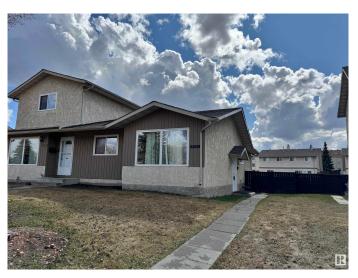

### \$194,900

4 Bedroom, 1.00 Bathroom, 1,055 sqft Condo / Townhouse on 0.00 Acres

La Perle, Edmonton, AB

\*Please note\* property is sold "as is where is at time of possession―. No warranties or representations

#### Exterior

| Exterior          | Wood, Stucco                                                        |
|-------------------|---------------------------------------------------------------------|
| Exterior Features | Fenced, Landscaped, Public Transportation, Schools, Shopping Nearby |
| Roof              | Asphalt Shingles                                                    |
| Construction      | Wood, Stucco                                                        |
| Foundation        | Concrete Perimeter                                                  |