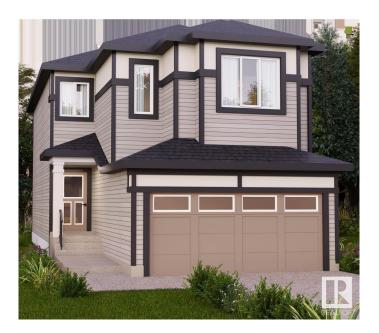

# \$549,900 - 1937 209a Street, Edmonton

MLS® #E4427359

# \$549.900

3 Bedroom, 2.50 Bathroom, 1,906 sqft Single Family on 0.00 Acres

Stillwater, Edmonton, AB

Nestled in the picturesque Riverview area of West Edmonton, Verge at Stillwater is a community that seamlessly blends natural features like wetlands, parks, and trails with convenient amenities such as schools, recreation facilities, and shopping. This single-family home, The 'Otis-Z-22' is built with your growing family in mind. It features 3 bedrooms, 2.5 bathrooms and an expansive walk-in closet in the primary bedroom. Enjoy extra living space on the main floor with the laundry room on the second floor. The 9' ceilings on the main floor, (w/ an 18' open to below concept in the living room), and quartz countertops throughout blends style and functionality for your family to build endless memories. \*\*PLEASE NOTE\*\* PICTURES ARE OF SIMILAR HOME: ACTUAL HOME. PLANS, FIXTURES, AND FINISHES MAY VARY AND ARE SUBJECT TO AVAILABILITY/CHANGES WITHOUT NOTICE.

## **Essential Information**

MLS® # E4427359 Price \$549,900

Bedrooms 3

Bathrooms 2.50

Full Baths 2 Half Baths 1

Square Footage 1,906 Acres 0.00 Year Built 2025

Type Single Family

Sub-Type Detached Single Family

Style 2 Storey
Status Active