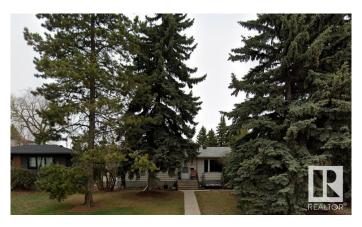

## \$585,000

2 Bedroom, 2.00 Bathroom, 998 sqft Single Family on 0.00 Acres

Parkview, Edmonton, AB

Prime Parkview Lot â€" Build Your Dream Home! Located in the highly sought-after community of Parkview, this 50' x 122' lot offers an incredible opportunity to build your dream home in one of Edmonton's most desirable neighborhoods. Surrounded by tree-lined streets and stunning custom homes, this property is ideal for those looking to create a modern masterpiece in a mature community. Parkview is known for its top-rated schools, beautiful parks, and quick access to the river valley, making it perfect for families and professionals alike. Enjoy the convenience of being just minutes from Downtown, the University of Alberta, and vibrant shopping and dining options in Crestwood and Glenora. Opportunities like this are rareâ€"don't miss your chance to secure a prime lot in one of Edmonton's best locations! Property sold as-is, where-is.

Built in 1955

**Bedrooms** 

Type Single Family

Sub-Type Detached Single Family

Style Bungalow Status Active