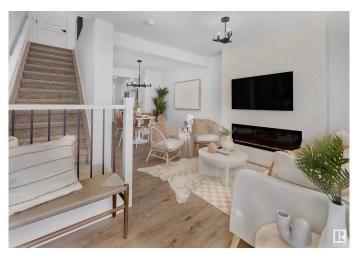

#### \$304,998

2 Bedroom, 2.00 Bathroom, 922 sqft Condo / Townhouse on 0.00 Acres

Hawks Ridge, Edmonton, AB

Welcome to Hawks Ridge by Big Lake. This brand new townhouse unit the "willow― Built by StreetSide Developments and is located in one of North Edmonton's newest premier communities of Hawks Ridge. With almost 925 square Feet, it comes with front yard landscaping and a single over sized parking pad, this opportunity is perfect for a young family or young couple. Your main floor is complete with upgrade luxury Vinyl Plank flooring throughout the great room and the kitchen. room. Highlighted in your new kitchen are upgraded cabinet and a tile back splash. The upper level has 2 bedrooms and 2 full bathrooms. This town home also comes with a unfinished basement perfect for a future development. \*\*\*Home is under construction and the photos are of the show home colors and finishing's may vary, will be complete in the Fall of 2025 \*\*\*