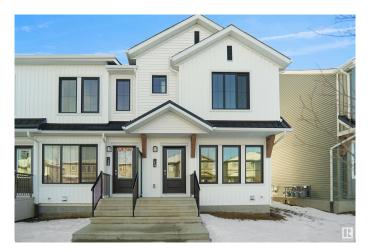

# \$304,998 - 46 531 Merlin Landing, Edmonton

MLS® #E4427040

#### \$304,998

2 Bedroom, 2.00 Bathroom, 922 sqft Condo / Townhouse on 0.00 Acres

Hawks Ridge, Edmonton, AB

Welcome to Hawks Ridge by Big Lake. This brand new townhouse unit the "willow― Built by StreetSide Developments and is located in one of North Edmonton's newest premier communities of Hawks Ridge. With almost 925 square Feet, it comes with front yard landscaping and a single over sized parking pad, this opportunity is perfect for a young family or young couple. Your main floor is complete with upgrade luxury Vinyl Plank flooring throughout the great room and the kitchen. room. Highlighted in your new kitchen are upgraded cabinet and a tile back splash. The upper level has 2 bedrooms and 2 full bathrooms. This town home also comes with a unfinished basement perfect for a future development. \*\*\*Home is under construction and the photos are of the show home colors and finishing's may vary, will be complete in the Fall of 2025 \*\*\*