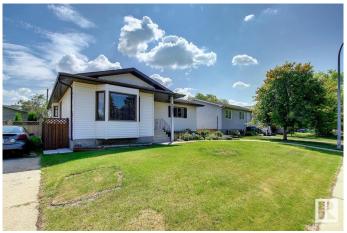

#### \$549,900

5 Bedroom, 3.00 Bathroom, 1,437 sqft Single Family on 0.00 Acres

Sherwood, Edmonton, AB

SPACIOUS RAISED BUNGALOW IN NICE NEIGHBORHOOD OF SHERWOOD.
CLOSED TO WEM & ALL AMENITIES. THE LOT IS 50' WIDE X 150' LONG. MAIN FLR HAS LIVING ROOM, DINING ROOM, KITCHEN, FAMILY ROOM WITH FIREPLACE, 3 BEDROOMS, 2 FULL BATHS (1 IN THE MASTER BEDROOM). BASMENT HAS FAMILY ROOM, 2 BEDROOMS, FULL BATH, FURNACE ROOM. NICE FENCED YARD WITH DECK. LARGE DOUBLE DETACHED GARAGE WITH BACK LANE.

## **Exterior**

Exterior Wood, Vinyl

Exterior Features Back Lane, Fenced, Landscaped

Roof Asphalt Shingles

Construction Wood, Vinyl

Foundation Concrete Perimeter