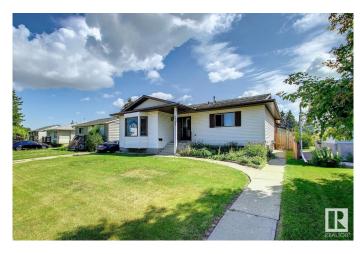

#### \$549,900

5 Bedroom, 3.00 Bathroom, 1,437 sqft Single Family on 0.00 Acres

Sherwood, Edmonton, AB

SPACIOUS RAISED BUNGALOW IN NICE NEIGHBORHOOD OF SHERWOOD.
CLOSED TO WEM & ALL AMENITIES. THE LOT IS 50' WIDE X 150' LONG. MAIN FLR HAS LIVING ROOM, DINING ROOM, KITCHEN, FAMILY ROOM WITH FIREPLACE, 3 BEDROOMS, 2 FULL BATHS (1 IN THE MASTER BEDROOM). BASMENT HAS FAMILY ROOM, 2 BEDROOMS, FULL BATH, FURNACE ROOM. NICE FENCED YARD WITH DECK. LARGE DOUBLE DETACHED GARAGE WITH BACK LANE.

## **Exterior**

Exterior Wood, Vinyl

Exterior Features Back Lane, Fenced, Landscaped

Roof Asphalt Shingles

Construction Wood, Vinyl

Foundation Concrete Perimeter